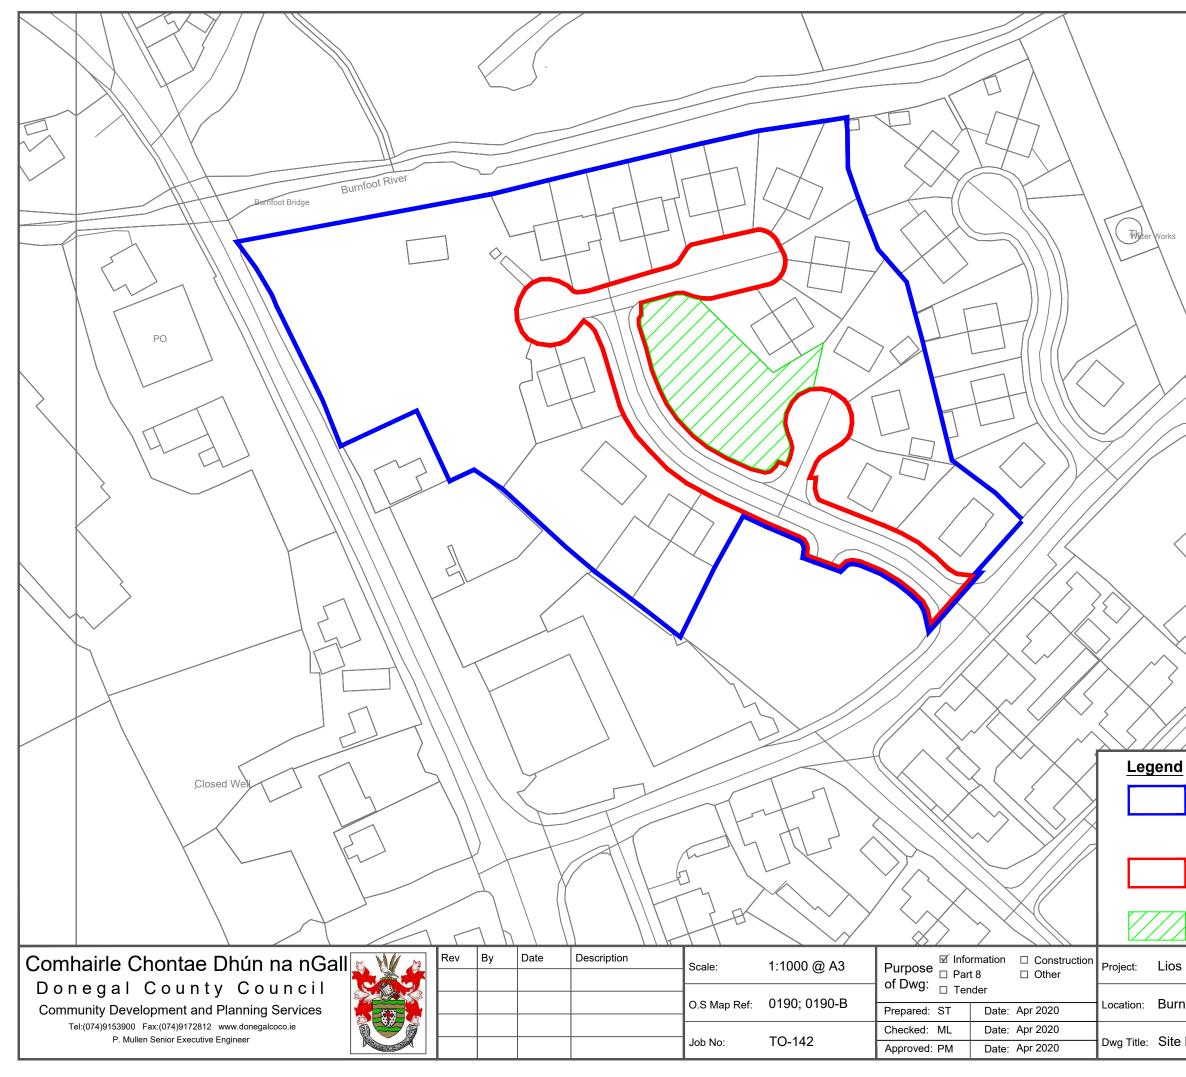

|                                                                                                                                                    | / Ireland. Includes Ordnance                                    |
|----------------------------------------------------------------------------------------------------------------------------------------------------|-----------------------------------------------------------------|
|                                                                                                                                                    | reproduced under OSi Licence /<br>CMA / Donegal County Council. |
| Extent of Housing Estate that is the subject of the taking in charge (TIC) application made under Section 180 of the Planning and Development Act. |                                                                 |
| Area that is proposed to be declared a public road<br>through the procedures set out by Section 11 of<br>the Roads Act.                            |                                                                 |
| Area of open space.                                                                                                                                |                                                                 |
| na Greine Estate Taking in Charge                                                                                                                  | Rev.: 0<br>Dwg no.:                                             |
| nfoot, Co. Donegal                                                                                                                                 | TO-142-001                                                      |
| Layout - TIC                                                                                                                                       |                                                                 |