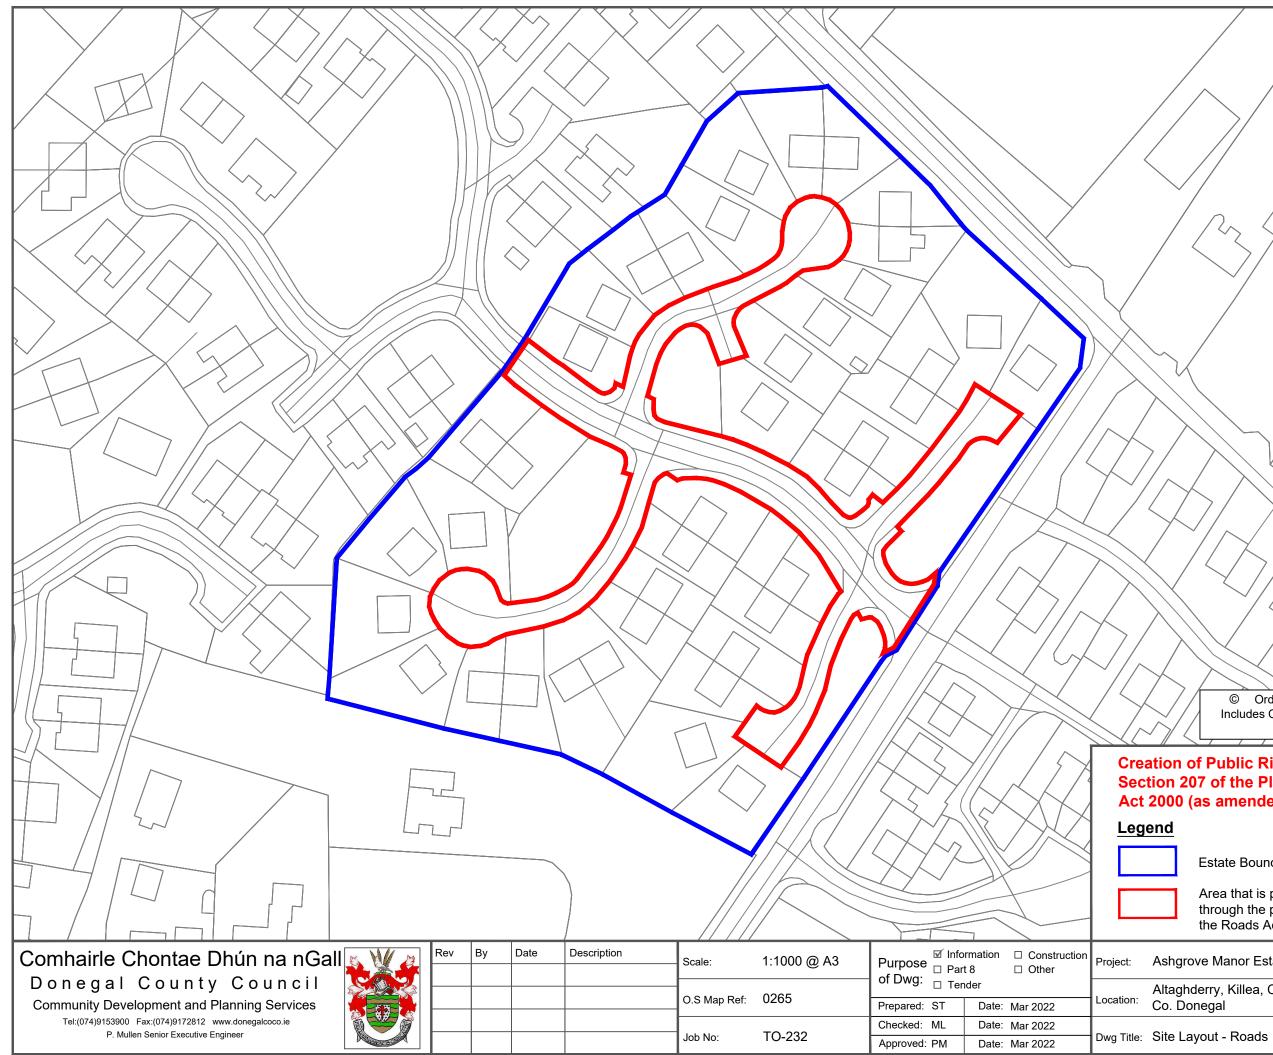

|                                                                                | >                         |
|--------------------------------------------------------------------------------|---------------------------|
|                                                                                |                           |
|                                                                                | / ~                       |
|                                                                                |                           |
|                                                                                | ~ /                       |
|                                                                                | $/ \sim / / /$            |
| K / `                                                                          |                           |
|                                                                                |                           |
| $\sum$                                                                         | $ \langle \gamma \rangle$ |
|                                                                                | / \/ /                    |
|                                                                                |                           |
|                                                                                |                           |
|                                                                                |                           |
|                                                                                |                           |
|                                                                                |                           |
| $\land$ / $\checkmark$ $\rangle$                                               |                           |
| $\times \times / / / / / / / \times )$                                         |                           |
|                                                                                |                           |
| © Ordnance Survey Ireland 2022/OSi_NMA_053                                     |                           |
| Includes Ordnance Survey Ireland data reproduced by<br>Donegal County Council. |                           |
| n of Public Rights of Way under                                                |                           |
| 207 of the Planning and Devel                                                  | opment                    |
| 0 (as amended)                                                                 |                           |
| 1                                                                              |                           |
| Estate Boundary                                                                |                           |
| Area that is proposed to be declared a public road                             |                           |
| through the procedures set out by Section 11 of the Roads Act.                 |                           |
| grove Manor Estate Taking in Charge                                            | Rev.: 0                   |
| ghderry, Killea, Carrigans,                                                    | Dwg no.:                  |
| Donegal                                                                        | TO-232-002                |
| Leveut Deede                                                                   |                           |