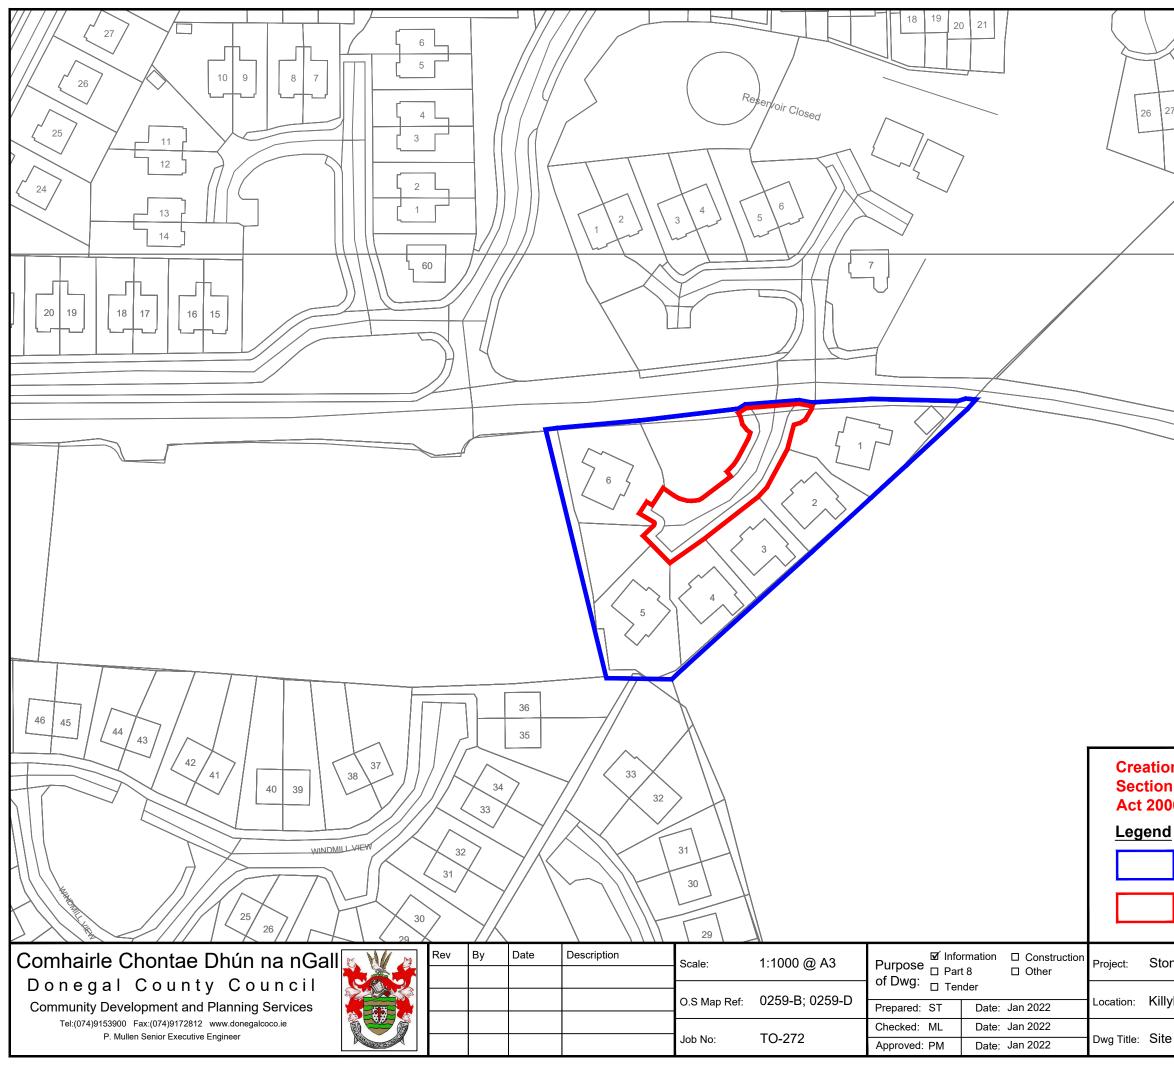

| 29                                                                                                                      |                        |
|-------------------------------------------------------------------------------------------------------------------------|------------------------|
|                                                                                                                         |                        |
|                                                                                                                         |                        |
|                                                                                                                         |                        |
|                                                                                                                         |                        |
|                                                                                                                         |                        |
|                                                                                                                         |                        |
|                                                                                                                         |                        |
|                                                                                                                         |                        |
|                                                                                                                         |                        |
|                                                                                                                         |                        |
|                                                                                                                         |                        |
|                                                                                                                         |                        |
|                                                                                                                         |                        |
|                                                                                                                         |                        |
|                                                                                                                         |                        |
|                                                                                                                         |                        |
|                                                                                                                         |                        |
|                                                                                                                         |                        |
| © Ordnance Survey Ireland 2022/OSi_NMA_053                                                                              |                        |
| Includes Ordnance Survey Ireland data reproduced by<br>Donegal County Council.                                          |                        |
| n of Public Rights of Way under                                                                                         |                        |
| n 207 of the Planning and Development<br>00 (as amended)                                                                |                        |
|                                                                                                                         |                        |
| Estate Boundary                                                                                                         |                        |
| Area that is proposed to be declared a public road<br>through the procedures set out by Section 11 of<br>the Roads Act. |                        |
| ney Court Taking in Charge                                                                                              | <sup>Rev.:</sup> 0     |
| /lastin, Letterkenny, Co. Donegal                                                                                       | Dwg no.:<br>TO-272-002 |
| e Layout - Roads                                                                                                        | 10-212-002             |