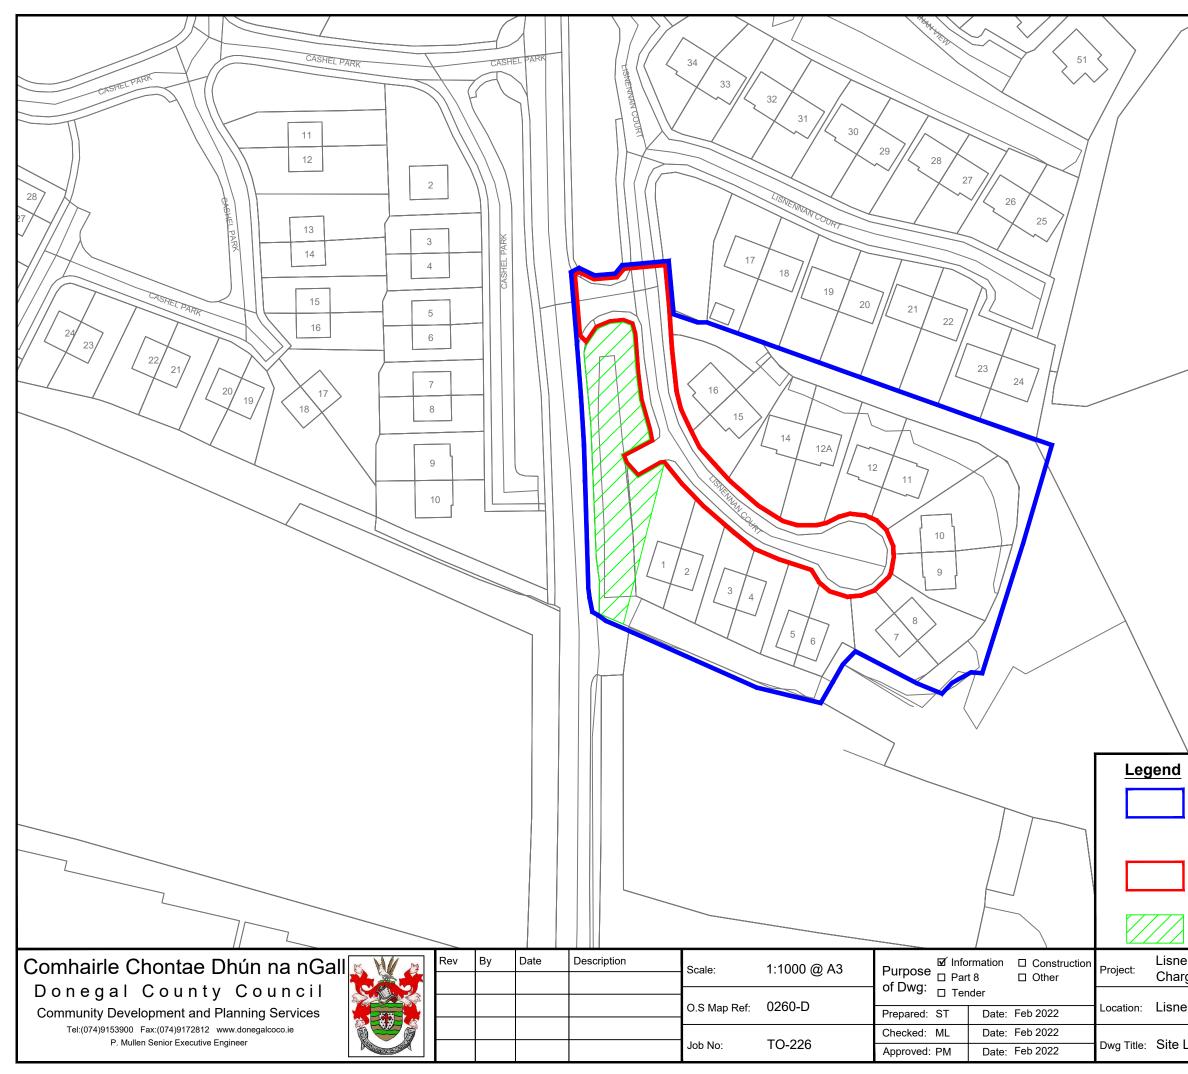

| © Ordnance Survey Ireland 202<br>Includes Ordnance Survey Ireland o<br>Donegal County C                                                            | data reproduced by  |
|----------------------------------------------------------------------------------------------------------------------------------------------------|---------------------|
| Extent of Housing Estate that is the subject of the taking in charge (TIC) application made under Section 180 of the Planning and Development Act. |                     |
| Area that is proposed to be declared a public road<br>through the procedures set out by Section 11 of<br>the Roads Act.                            |                     |
| Area of open space.                                                                                                                                | Rev.: O             |
| ennan Court Phase One Taking in<br>rge                                                                                                             | Rev.: 0<br>Dwg no.: |
| ennan, Letterkenny, Co. Donegal                                                                                                                    | TO-226-001          |
| Layout - TiC                                                                                                                                       |                     |