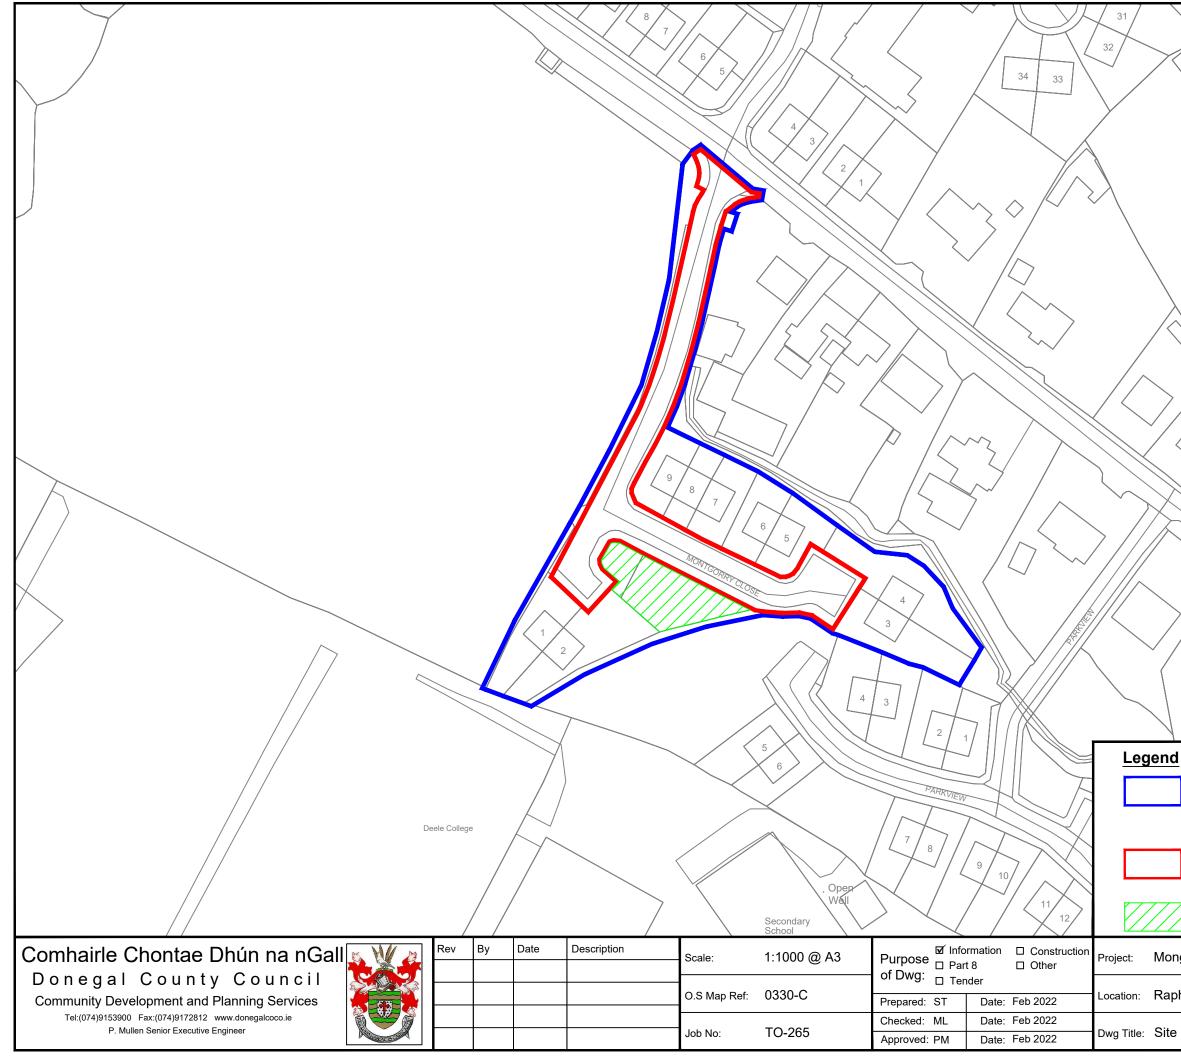

| © Ordnance Survey Ireland 2022/OSi_NMA_053<br>Includes Ordnance Survey Ireland data reproduced by                                                                                                                                         |                     |
|-------------------------------------------------------------------------------------------------------------------------------------------------------------------------------------------------------------------------------------------|---------------------|
| Donegal County Council.<br>Extent of Housing Estate that is the subject of the<br>taking in charge (TIC) application made under<br>Section 180 of the Planning and Development Act.<br>Area that is proposed to be declared a public road |                     |
| <ul> <li>through the procedures set out by Section 11 of the Roads Act.</li> <li>Area of open space.</li> </ul>                                                                                                                           |                     |
| ngorry Close Estate Taking in Charge                                                                                                                                                                                                      | Rev.: 0<br>Dwg no.: |
| hoe Townparks, Raphoe, Co. Donegal                                                                                                                                                                                                        | TO-265-001          |
| Layout - TIC                                                                                                                                                                                                                              |                     |