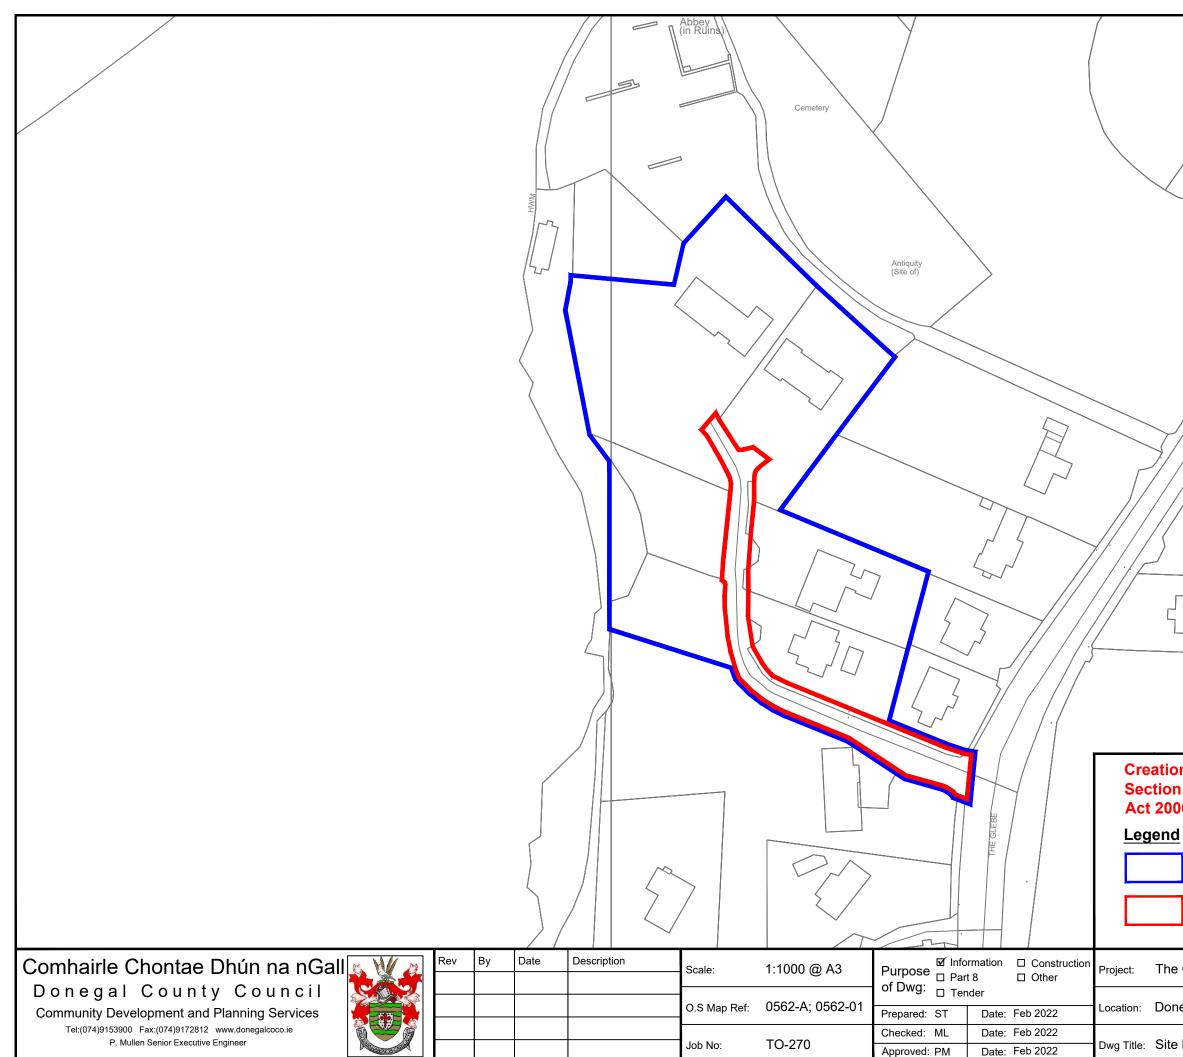

| © Ordnance Survey Ireland 2022/OSi_NMA_053<br>Includes Ordnance Survey Ireland data reproduced by<br>Donegal County Council.               |            |
|--------------------------------------------------------------------------------------------------------------------------------------------|------------|
| n of Public Rights of Way under<br>207 of the Planning and Development<br>0 (as amended)                                                   |            |
| Estate Boundary<br>Area that is proposed to be declared a public road<br>through the procedures set out by Section 11 of<br>the Roads Act. |            |
| Glebe Taking in Charge                                                                                                                     | Rev.: 0    |
|                                                                                                                                            | Dwg no.:   |
| egal Town, Co. Donegal<br>Layout - Roads                                                                                                   | TO-270-002 |