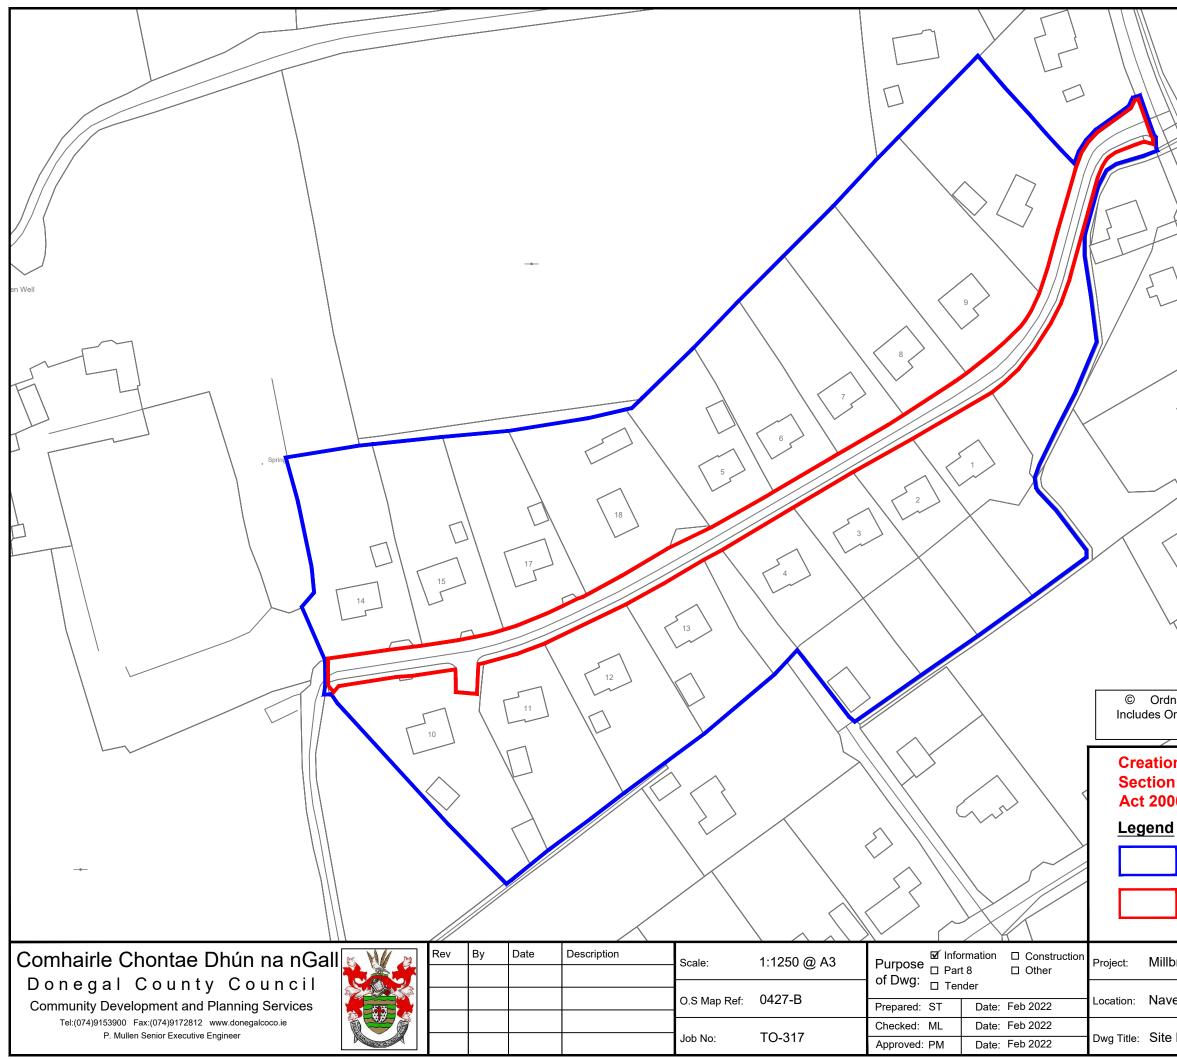

| HT                                                                |                    |
|-------------------------------------------------------------------|--------------------|
| Ř.                                                                |                    |
|                                                                   |                    |
|                                                                   |                    |
|                                                                   |                    |
|                                                                   |                    |
|                                                                   |                    |
|                                                                   |                    |
|                                                                   |                    |
|                                                                   |                    |
|                                                                   |                    |
|                                                                   |                    |
|                                                                   |                    |
|                                                                   |                    |
|                                                                   |                    |
|                                                                   |                    |
|                                                                   |                    |
| $\sim $                                                           |                    |
|                                                                   |                    |
|                                                                   |                    |
|                                                                   |                    |
|                                                                   |                    |
|                                                                   |                    |
| nance Survey Ireland 2022/OSi_NMA_053                             |                    |
| rdnance Survey Ireland data reproduced by                         |                    |
| Donegal County Council.                                           |                    |
| n of Public Rights of Way under                                   |                    |
| n 207 of the Planning and Development<br>00 (as amended)          |                    |
| o (as amended)                                                    |                    |
|                                                                   |                    |
| Estate Boundary                                                   |                    |
| Area that is proposed to be declared a public road                |                    |
| through the procedures set out by Section 11 of<br>the Roads Act. |                    |
| IIIC INDAUS AUL                                                   | Pevi               |
| prook Heights Estate Taking in Charge                             | <sup>Rev.:</sup> 0 |
| enny Ballyhofey Co. Donogol                                       | Dwg no.:           |
| enny, Ballybofey, Co. Donegal                                     | TO-317-002         |
| Layout - Roads                                                    |                    |