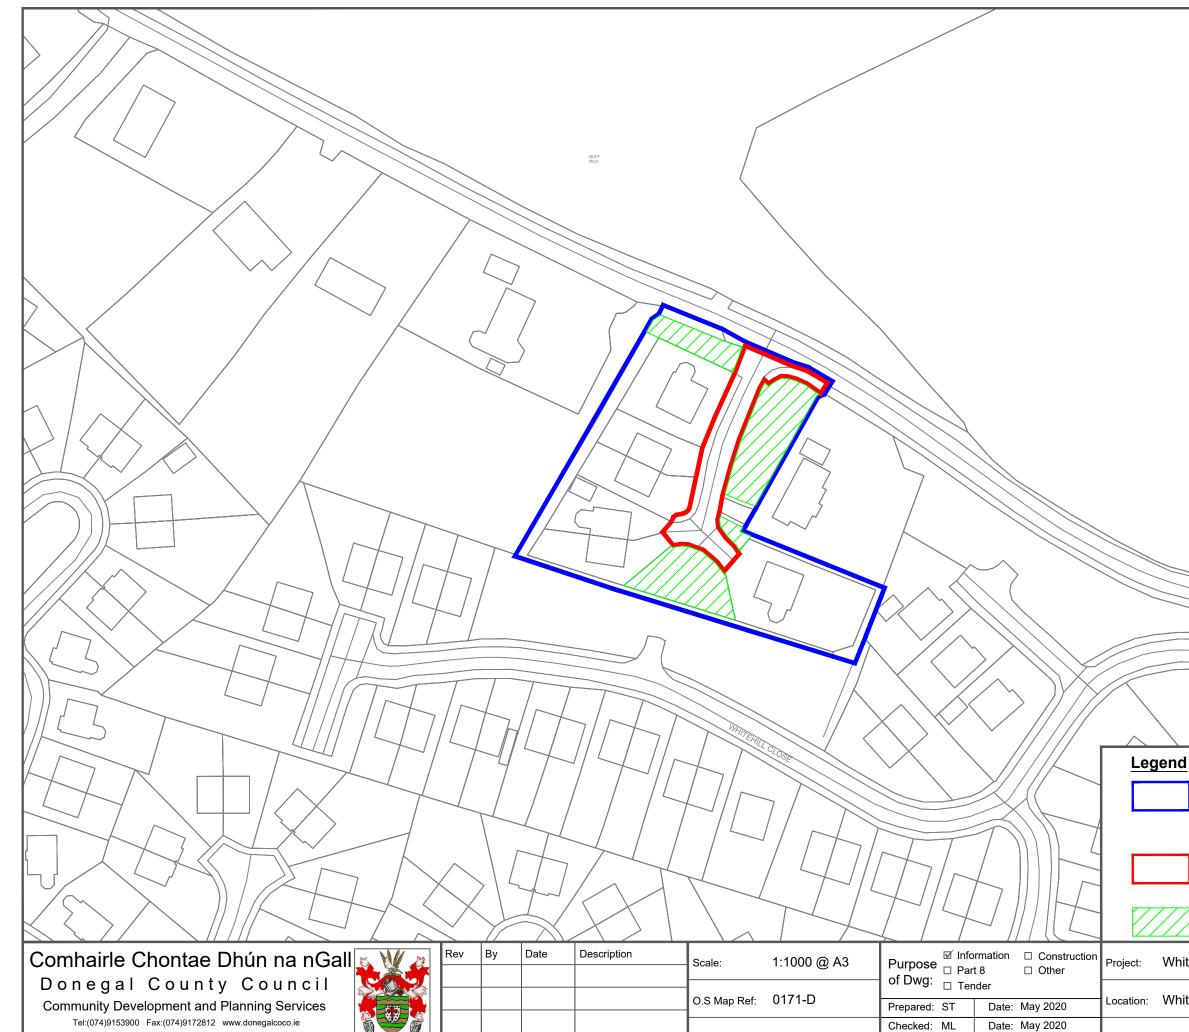

TO-180

Date: May 2020

Approved: PM

Job No:

P. Mullen Senior Executive Engineer

| © Ordna                                                                                                                 | nce Survey Ireland. Includes Ordnance                                           |
|-------------------------------------------------------------------------------------------------------------------------|---------------------------------------------------------------------------------|
| Survey In                                                                                                               | eland data reproduced under OSi Licence 2020/02 /CCMA / Donegal County Council. |
| Legend   Extent of Housing Estate that taking in charge (TIC) applic Section 180 of the Planning                        | at is the subject of the<br>ation made under                                    |
| Area that is proposed to be declared a public road<br>through the procedures set out by Section 11 of<br>the Roads Act. |                                                                                 |
| Area of open space.                                                                                                     |                                                                                 |
| Project: Whitehill Close Estate Taking in Cha                                                                           | rge Rev.: 0                                                                     |
| Location: Whitehill Road, Muff, Co. Donegal                                                                             | Dwg no.:<br>TO-180-001                                                          |
| Dwg Title: Site Layout - TIC                                                                                            |                                                                                 |
|                                                                                                                         |                                                                                 |