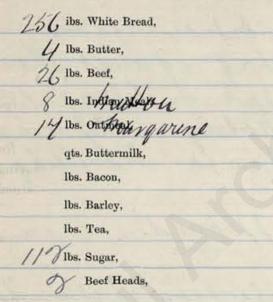

| 8        | 6     |        |          |       |        | Z         | 0    |       |          |       |        |        |          |  |  |
| 8. Balance in hands at close of the week,                                                                                 | 5               | 18       | = 1)  | /      |          |       | 0%     |           |      |       |          |       |        |        |          |  |  |
| 9. Total,                                                                                                                 | 4               | 7        | 5     |        |          |       |        |           |      |       |          | - 14  |        |        |          |  |  |

The Master's Estimate of Provisions and No duly made for the several Articles, namely specified



The Reports of the Master and other Officers were read, and Orders made thereon, as follows :--

7

Note.-Should any of the above-mentioned books not be duly authenticated and submitted at the Meeting, the Names thereof should be struck out in red ink, and the cause of the omission explained on the Minutes

Dated this\_\_\_\_\_day of\_\_\_\_

19\_\_\_\_

Clerk of Union.

| ocessaries | required for | the ensuing | Week was | examined, and | WAS |
|------------|--------------|-------------|----------|---------------|-----|
|------------|--------------|-------------|----------|---------------|-----|

547

|      | p                             |   |
|------|-------------------------------|---|
|      | 4 lbs. Deproportes            |   |
|      | Herrings,                     |   |
|