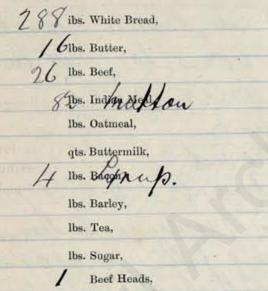

| 2     | 3         | 1      |       |          |       |        | 5        |      | 57    |          |      |       | 1      |    |
| 9. | Total,                                                                                             | 3,    | 19        | 3      |       | K        |       |        |          |      |       |          |      |       |        | -  |

Nore.—Should any of the above-mentioned books not be dnly authenticated and submitted at the Meeting, the Names thereof should be struck out in red ink, and the cause of the omission explained on the Minutes

\_\_day of\_\_

Dated this\_\_\_

19\_\_\_\_.

The Master's Estimate of Provisions and Necessaries required for the ensuing Week was examined, and was duly made for the several Articles, namely specified :---



gave the umales a sumptions theat an the 2 mph alig Foys for the children and lea suger huff Johaces for the adults Ordered "That the flerk couvey to lady Hayes The thank's of the querdians for her provosily To the umales. The Master also reported that owing to the hight requipition of the medical officer to employ a temporary hight hurse at \$1:5:0 a weeks and I- a week in lieu ofrations

The Report of the Visiting Committee was read, and Orders given them as follows :--

Clerk of Union.

|   | lbs. Pepper,       |   |   |  |
|---|--------------------|---|---|--|
|   | Herrings,          | 1 |   |  |
|   | doz. Eggs,         |   |   |  |
|   | lbs. Tobacco,      |   |   |  |
|   | lbs. Salt,         |   |   |  |
|   | lbs. Candles,      |   |   |  |
|   | lbs. Blue,         |   | 1 |  |