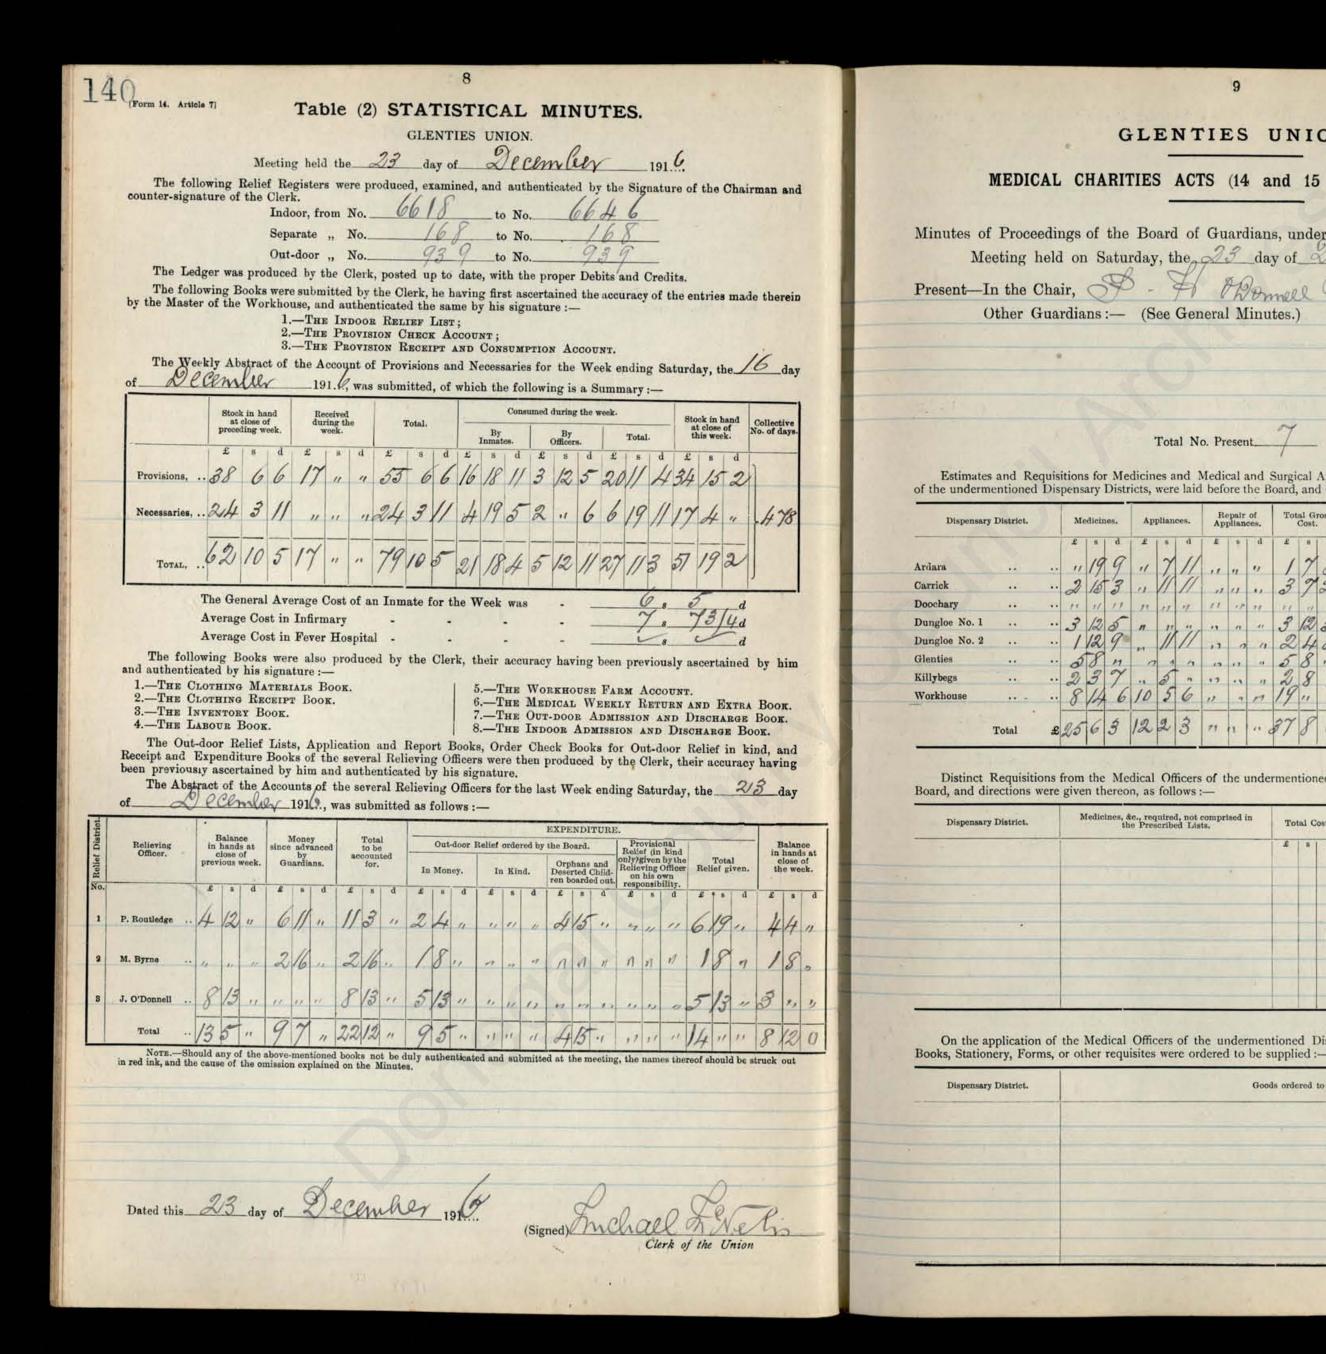

| 92             | 8                                                                                                                                                                                                                                                                                                                                                                                                                                                                                                                                                                                                                                                                                                                                                                                                                                                                                                                                                                                                                                                                                                                                                                                                                                                                                                                                                                                                                                                                                                                                                                                                                                                                                                                                                                                                                                                                                                                                                                                                                                                                                                                             |                                                                           |       |
|----------------|-------------------------------------------------------------------------------------------------------------------------------------------------------------------------------------------------------------------------------------------------------------------------------------------------------------------------------------------------------------------------------------------------------------------------------------------------------------------------------------------------------------------------------------------------------------------------------------------------------------------------------------------------------------------------------------------------------------------------------------------------------------------------------------------------------------------------------------------------------------------------------------------------------------------------------------------------------------------------------------------------------------------------------------------------------------------------------------------------------------------------------------------------------------------------------------------------------------------------------------------------------------------------------------------------------------------------------------------------------------------------------------------------------------------------------------------------------------------------------------------------------------------------------------------------------------------------------------------------------------------------------------------------------------------------------------------------------------------------------------------------------------------------------------------------------------------------------------------------------------------------------------------------------------------------------------------------------------------------------------------------------------------------------------------------------------------------------------------------------------------------------|---------------------------------------------------------------------------|-------|
|                | [Form 14. Article 7] Table (2) STATISTICAL MINUTES.                                                                                                                                                                                                                                                                                                                                                                                                                                                                                                                                                                                                                                                                                                                                                                                                                                                                                                                                                                                                                                                                                                                                                                                                                                                                                                                                                                                                                                                                                                                                                                                                                                                                                                                                                                                                                                                                                                                                                                                                                                                                           | and the second second                                                     |       |
|                | GLENTIES UNION.                                                                                                                                                                                                                                                                                                                                                                                                                                                                                                                                                                                                                                                                                                                                                                                                                                                                                                                                                                                                                                                                                                                                                                                                                                                                                                                                                                                                                                                                                                                                                                                                                                                                                                                                                                                                                                                                                                                                                                                                                                                                                                               |                                                                           | G     |
|                | Meeting held the 28 day of October 191.6.                                                                                                                                                                                                                                                                                                                                                                                                                                                                                                                                                                                                                                                                                                                                                                                                                                                                                                                                                                                                                                                                                                                                                                                                                                                                                                                                                                                                                                                                                                                                                                                                                                                                                                                                                                                                                                                                                                                                                                                                                                                                                     |                                                                           |       |
| 1              | The following Relief Registers were produced, examined and authenticated by the Signature of the Chairman and                                                                                                                                                                                                                                                                                                                                                                                                                                                                                                                                                                                                                                                                                                                                                                                                                                                                                                                                                                                                                                                                                                                                                                                                                                                                                                                                                                                                                                                                                                                                                                                                                                                                                                                                                                                                                                                                                                                                                                                                                 | MEDICAL CHAR                                                              | IT    |
|                | counter-signature of the Clerk.<br>Indoor, from No. 6565 to No. 6575                                                                                                                                                                                                                                                                                                                                                                                                                                                                                                                                                                                                                                                                                                                                                                                                                                                                                                                                                                                                                                                                                                                                                                                                                                                                                                                                                                                                                                                                                                                                                                                                                                                                                                                                                                                                                                                                                                                                                                                                                                                          |                                                                           |       |
|                | Separate " No to No to No                                                                                                                                                                                                                                                                                                                                                                                                                                                                                                                                                                                                                                                                                                                                                                                                                                                                                                                                                                                                                                                                                                                                                                                                                                                                                                                                                                                                                                                                                                                                                                                                                                                                                                                                                                                                                                                                                                                                                                                                                                                                                                     | Minutes of Proceedings of th                                              | e     |
| 1              | Out-door ,, No. 938 to No. 938                                                                                                                                                                                                                                                                                                                                                                                                                                                                                                                                                                                                                                                                                                                                                                                                                                                                                                                                                                                                                                                                                                                                                                                                                                                                                                                                                                                                                                                                                                                                                                                                                                                                                                                                                                                                                                                                                                                                                                                                                                                                                                | Meeting held on Sat                                                       |       |
| 4.             | The Ledger was produced by the Clerk, posted up to date, with the proper Debits and Credits.                                                                                                                                                                                                                                                                                                                                                                                                                                                                                                                                                                                                                                                                                                                                                                                                                                                                                                                                                                                                                                                                                                                                                                                                                                                                                                                                                                                                                                                                                                                                                                                                                                                                                                                                                                                                                                                                                                                                                                                                                                  |                                                                           | D     |
|                | The following Books were submitted by the Clerk, he having first ascertained the accuracy of the entries made therein by the Master of the Workhouse, and authenticated the same by his signature :                                                                                                                                                                                                                                                                                                                                                                                                                                                                                                                                                                                                                                                                                                                                                                                                                                                                                                                                                                                                                                                                                                                                                                                                                                                                                                                                                                                                                                                                                                                                                                                                                                                                                                                                                                                                                                                                                                                           | Present—In the Chair, -6,                                                 | N     |
|                | 1.—THE INDOOR RELIEF LIST;<br>2.—THE PROVISION CHECK ACCOUNT;                                                                                                                                                                                                                                                                                                                                                                                                                                                                                                                                                                                                                                                                                                                                                                                                                                                                                                                                                                                                                                                                                                                                                                                                                                                                                                                                                                                                                                                                                                                                                                                                                                                                                                                                                                                                                                                                                                                                                                                                                                                                 | Other Guardians :                                                         | 3     |
| 1              | 3.—The Provision Receipt and Consumption Account.                                                                                                                                                                                                                                                                                                                                                                                                                                                                                                                                                                                                                                                                                                                                                                                                                                                                                                                                                                                                                                                                                                                                                                                                                                                                                                                                                                                                                                                                                                                                                                                                                                                                                                                                                                                                                                                                                                                                                                                                                                                                             |                                                                           |       |
| 4 2 1          | The Weekly Abstract of the Account of Provisions and Necessaries for the Week ending Saturday, the 2/ day                                                                                                                                                                                                                                                                                                                                                                                                                                                                                                                                                                                                                                                                                                                                                                                                                                                                                                                                                                                                                                                                                                                                                                                                                                                                                                                                                                                                                                                                                                                                                                                                                                                                                                                                                                                                                                                                                                                                                                                                                     |                                                                           |       |
| 2              | of                                                                                                                                                                                                                                                                                                                                                                                                                                                                                                                                                                                                                                                                                                                                                                                                                                                                                                                                                                                                                                                                                                                                                                                                                                                                                                                                                                                                                                                                                                                                                                                                                                                                                                                                                                                                                                                                                                                                                                                                                                                                                                                            |                                                                           |       |
| 1 1 1          | Stock in hand<br>at close of<br>preceding week.     Received<br>during the<br>week.     Total.     Consumed during the week.     Stock in hand<br>at close of<br>this week.     Collective<br>No. of days.                                                                                                                                                                                                                                                                                                                                                                                                                                                                                                                                                                                                                                                                                                                                                                                                                                                                                                                                                                                                                                                                                                                                                                                                                                                                                                                                                                                                                                                                                                                                                                                                                                                                                                                                                                                                                                                                                                                    |                                                                           |       |
| 1              | preceding week. week. By By Officers. Total. At close of this week. No. of days.                                                                                                                                                                                                                                                                                                                                                                                                                                                                                                                                                                                                                                                                                                                                                                                                                                                                                                                                                                                                                                                                                                                                                                                                                                                                                                                                                                                                                                                                                                                                                                                                                                                                                                                                                                                                                                                                                                                                                                                                                                              | A STATE FOR A STATE                                                       |       |
| 1              | $\frac{1}{2} \begin{bmatrix} a & z & s & d & z & s & d & z & s & d & z & s & d & z & s & d & z & s & d & z & s & d & z & s & d & z & s & d & z & s & d & z & s & d & z & s & d & z & s & d & z & s & d & z & s & d & z & s & d & z & s & d & z & s & d & z & s & d & z & s & d & z & s & d & z & s & d & z & s & d & z & s & d & z & s & d & z & s & d & z & s & d & z & s & d & z & s & d & z & s & d & z & s & d & z & s & d & z & s & d & z & s & d & z & s & d & z & s & d & z & s & d & z & s & d & z & s & d & z & s & d & z & s & d & z & s & d & z & s & d & z & s & d & z & s & d & z & s & d & z & s & d & z & s & d & z & s & d & z & s & d & z & s & d & z & s & d & z & s & d & z & s & d & z & s & d & z & s & d & z & s & d & z & s & d & z & s & d & z & s & d & z & s & d & z & s & d & z & s & d & z & s & d & z & s & d & z & s & d & z & s & d & z & s & d & z & s & d & z & s & d & z & s & d & z & s & d & z & s & d & z & s & d & z & s & d & z & s & d & z & s & d & z & s & d & z & s & d & z & s & d & z & s & d & z & s & d & z & s & d & z & s & d & z & s & d & z & s & d & z & s & d & z & s & d & z & s & d & z & s & d & z & s & d & z & s & d & z & s & d & z & s & d & z & s & d & z & s & d & z & s & d & z & s & d & z & s & d & z & s & d & z & s & d & z & s & d & z & s & d & z & s & d & z & s & d & z & s & d & z & s & d & z & s & d & z & s & d & z & s & d & z & s & d & z & s & d & z & s & d & z & s & d & z & s & d & z & s & d & z & s & d & z & s & d & z & s & d & z & s & d & z & s & d & z & s & d & z & s & d & z & s & d & z & s & d & z & s & d & z & s & d & z & s & d & z & s & d & z & s & d & z & s & s & d & z & s & d & z & s & d & z & s & d & z & s & d & z & s & d & z & s & d & z & s & d & z & s & d & z & s & d & z & s & d & z & s & d & z & s & d & z & s & d & z & s & d & z & s & d & z & s & d & z & s & d & z & s & d & z & s & d & z & s & d & z & s & d & z & s & s & d & z & s & d & z & s & d & z & s & d & z & s & z & s & s & z & s & s & z & s & s$                                                                                           | Estimates and Requisitions for N                                          | Ied   |
|                | Provisions, 34 /8 /1 /5 8 11 50 6 /1 /7 /1 5 3 7 220/8 7 29 8 4                                                                                                                                                                                                                                                                                                                                                                                                                                                                                                                                                                                                                                                                                                                                                                                                                                                                                                                                                                                                                                                                                                                                                                                                                                                                                                                                                                                                                                                                                                                                                                                                                                                                                                                                                                                                                                                                                                                                                                                                                                                               | of the undermentioned Dispensary Dis                                      | strie |
| -              | Necessaries, 59 9 21 11 11 11 59 9 21 3 210 1 4 5 4 7 3 55 1 11 175                                                                                                                                                                                                                                                                                                                                                                                                                                                                                                                                                                                                                                                                                                                                                                                                                                                                                                                                                                                                                                                                                                                                                                                                                                                                                                                                                                                                                                                                                                                                                                                                                                                                                                                                                                                                                                                                                                                                                                                                                                                           | Dispensary District. Medicines.                                           |       |
|                |                                                                                                                                                                                                                                                                                                                                                                                                                                                                                                                                                                                                                                                                                                                                                                                                                                                                                                                                                                                                                                                                                                                                                                                                                                                                                                                                                                                                                                                                                                                                                                                                                                                                                                                                                                                                                                                                                                                                                                                                                                                                                                                               | £   =   £                                                                 |       |
|                | TOTAL, 9 H 8 / 15 8 11 109 16 1 2014 3 4 11 7 25 5 10 84 10 3                                                                                                                                                                                                                                                                                                                                                                                                                                                                                                                                                                                                                                                                                                                                                                                                                                                                                                                                                                                                                                                                                                                                                                                                                                                                                                                                                                                                                                                                                                                                                                                                                                                                                                                                                                                                                                                                                                                                                                                                                                                                 | Ardara                                                                    | 1     |
| P.             |                                                                                                                                                                                                                                                                                                                                                                                                                                                                                                                                                                                                                                                                                                                                                                                                                                                                                                                                                                                                                                                                                                                                                                                                                                                                                                                                                                                                                                                                                                                                                                                                                                                                                                                                                                                                                                                                                                                                                                                                                                                                                                                               | Carrick                                                                   |       |
|                | The General Average Cost of an Inmate for the Week was $- \frac{0}{2} + \frac{1}{24} d$                                                                                                                                                                                                                                                                                                                                                                                                                                                                                                                                                                                                                                                                                                                                                                                                                                                                                                                                                                                                                                                                                                                                                                                                                                                                                                                                                                                                                                                                                                                                                                                                                                                                                                                                                                                                                                                                                                                                                                                                                                       | Doochary                                                                  |       |
|                | Average Cost in Infirmary <u>6 s 8 9/4</u><br>Average Cost in Fever Hospital                                                                                                                                                                                                                                                                                                                                                                                                                                                                                                                                                                                                                                                                                                                                                                                                                                                                                                                                                                                                                                                                                                                                                                                                                                                                                                                                                                                                                                                                                                                                                                                                                                                                                                                                                                                                                                                                                                                                                                                                                                                  | Dungloe No. 1                                                             |       |
|                |                                                                                                                                                                                                                                                                                                                                                                                                                                                                                                                                                                                                                                                                                                                                                                                                                                                                                                                                                                                                                                                                                                                                                                                                                                                                                                                                                                                                                                                                                                                                                                                                                                                                                                                                                                                                                                                                                                                                                                                                                                                                                                                               | Dungloe No. 2                                                             | -     |
|                | The following Books were also produced by the Clerk, their accuracy having been previously ascertained by him<br>and authenticated by his signature :                                                                                                                                                                                                                                                                                                                                                                                                                                                                                                                                                                                                                                                                                                                                                                                                                                                                                                                                                                                                                                                                                                                                                                                                                                                                                                                                                                                                                                                                                                                                                                                                                                                                                                                                                                                                                                                                                                                                                                         | Glenties<br>Killybegs                                                     |       |
|                | 1.—THE CLOTHING MATERIALS BOOK.<br>2.—THE CLOTHING RECEIPT BOOK.<br>5.—THE WORKHOUSE FARM ACCOUNT.<br>6.—THE MEDICAL WEEKLY RETURN AND EXTRA ROOT                                                                                                                                                                                                                                                                                                                                                                                                                                                                                                                                                                                                                                                                                                                                                                                                                                                                                                                                                                                                                                                                                                                                                                                                                                                                                                                                                                                                                                                                                                                                                                                                                                                                                                                                                                                                                                                                                                                                                                             | Workhouse                                                                 |       |
|                | 3.—THE INVENTORY BOOK. 7.—THE OUT-DOOR ADMISSION AND DISCHARGE BOOK.                                                                                                                                                                                                                                                                                                                                                                                                                                                                                                                                                                                                                                                                                                                                                                                                                                                                                                                                                                                                                                                                                                                                                                                                                                                                                                                                                                                                                                                                                                                                                                                                                                                                                                                                                                                                                                                                                                                                                                                                                                                          |                                                                           | -     |
|                | 4.—THE LABOUE BOOK.<br>The Out-door Relief Lists, Application and Report Books, Order Check Books for Out-door Relief in kind, and<br>Books, Order Check Books for Out-door Relief in kind, and                                                                                                                                                                                                                                                                                                                                                                                                                                                                                                                                                                                                                                                                                                                                                                                                                                                                                                                                                                                                                                                                                                                                                                                                                                                                                                                                                                                                                                                                                                                                                                                                                                                                                                                                                                                                                                                                                                                               | Total £                                                                   | 1     |
|                | Receipt and Expenditure Books of the several Relieving Officers were then produced by the Clerk, their accuracy having been previously ascertained by him and authenticated by his signature.                                                                                                                                                                                                                                                                                                                                                                                                                                                                                                                                                                                                                                                                                                                                                                                                                                                                                                                                                                                                                                                                                                                                                                                                                                                                                                                                                                                                                                                                                                                                                                                                                                                                                                                                                                                                                                                                                                                                 |                                                                           |       |
|                | The Abstract of the Accounts of the several Reliaving Officers for the last Weak on line Seturd and                                                                                                                                                                                                                                                                                                                                                                                                                                                                                                                                                                                                                                                                                                                                                                                                                                                                                                                                                                                                                                                                                                                                                                                                                                                                                                                                                                                                                                                                                                                                                                                                                                                                                                                                                                                                                                                                                                                                                                                                                           | Distinct Requisitions from the M<br>Board, and directions were given ther | led   |
|                | of                                                                                                                                                                                                                                                                                                                                                                                                                                                                                                                                                                                                                                                                                                                                                                                                                                                                                                                                                                                                                                                                                                                                                                                                                                                                                                                                                                                                                                                                                                                                                                                                                                                                                                                                                                                                                                                                                                                                                                                                                                                                                                                            |                                                                           |       |
| striot.        | Balance Money Total EXPENDITURE.                                                                                                                                                                                                                                                                                                                                                                                                                                                                                                                                                                                                                                                                                                                                                                                                                                                                                                                                                                                                                                                                                                                                                                                                                                                                                                                                                                                                                                                                                                                                                                                                                                                                                                                                                                                                                                                                                                                                                                                                                                                                                              | Dispensary District. Medicine                                             | the   |
| Relief Distric | Relieving<br>Officer.         in hands at<br>close of<br>previous week.         since advanced<br>by<br>Buarden         to be<br>accounted<br>for         Out-door Relief ordered by the Board.         Provisional<br>Relief (in kind<br>only) given by the         Balance<br>in hands at<br>close of                                                                                                                                                                                                                                                                                                                                                                                                                                                                                                                                                                                                                                                                                                                                                                                                                                                                                                                                                                                                                                                                                                                                                                                                                                                                                                                                                                                                                                                                                                                                                                                                                                                                                                                                                                                                                       |                                                                           |       |
| Rel No.        | In Money. In Kind. Deserted Child, ren boarded out. on his own<br>responsibility.                                                                                                                                                                                                                                                                                                                                                                                                                                                                                                                                                                                                                                                                                                                                                                                                                                                                                                                                                                                                                                                                                                                                                                                                                                                                                                                                                                                                                                                                                                                                                                                                                                                                                                                                                                                                                                                                                                                                                                                                                                             |                                                                           |       |
|                | £ s a £ s d £ s d £ s d £ s d £ s d £ s d £ s d £ s d £ s d £ s d £ s d £ s d £ s d £ s d £ s d £ s d £ s d £ s d £ s d £ s d £ s d £ s d £ s d £ s d £ s d £ s d £ s d £ s d £ s d £ s d £ s d £ s d £ s d £ s d £ s d £ s d £ s d £ s d £ s d £ s d £ s d £ s d £ s d £ s d £ s d £ s d £ s d £ s d £ s d £ s d £ s d £ s d £ s d £ s d £ s d £ s d £ s d £ s d £ s d £ s d £ s d £ s d £ s d £ s d £ s d £ s d £ s d £ s d £ s d £ s d £ s d £ s d £ s d £ s d £ s d £ s d £ s d £ s d £ s d £ s d £ s d £ s d £ s d £ s d £ s d £ s d £ s d £ s d £ s d £ s d £ s d £ s d £ s d £ s d £ s d £ s d £ s d £ s d £ s d £ s d £ s d £ s d £ s d £ s d £ s d £ s d £ s d £ s d £ s d £ s d £ s d £ s d £ s d £ s d £ s d £ s d £ s d £ s d £ s d £ s d £ s d £ s d £ s d £ s d £ s d £ s d £ s d £ s d £ s d £ s d £ s d £ s d £ s d £ s d £ s d £ s d £ s d £ s d £ s d £ s d £ s d £ s d £ s d £ s d £ s d £ s d £ s d £ s d £ s d £ s d £ s d £ s d £ s d £ s d £ s d £ s d £ s d £ s d £ s d £ s d £ s d £ s d £ s d £ s d £ s d £ s d £ s d £ s d £ s d £ s d £ s d £ s d £ s d £ s d £ s d £ s d £ s d £ s d £ s d £ s d £ s d £ s d £ s d £ s d £ s d £ s d £ s d £ s d £ s d £ s d £ s d £ s d £ s d £ s d £ s d £ s d £ s d £ s d £ s d £ s d £ s d £ s d £ s d £ s d £ s d £ s d £ s d £ s d £ s d £ s d £ s d £ s d £ s d £ s d £ s d £ s d £ s d £ s d £ s d £ s d £ s d £ s d £ s d £ s d £ s d £ s d £ s d £ s d £ s d £ s d £ s d £ s d £ s d £ s d £ s d £ s d £ s d £ s d £ s d £ s d £ s d £ s d £ s d £ s d £ s d £ s d £ s d £ s d £ s d £ s d £ s d £ s d £ s d £ s d £ s d £ s d £ s d £ s d £ s d £ s d £ s d £ s d £ s d £ s d £ s d £ s d £ s d £ s d £ s d £ s d £ s d £ s d £ s d £ s d £ s d £ s d £ s d £ s d £ s d £ s d £ s d £ s d £ s d £ s d £ s d £ s d £ s d £ s d £ s d £ s d £ s d £ s d £ s d £ s d £ s d £ s d £ s d £ s d £ s d £ s d £ s d £ s d £ s d £ s d £ s d £ s d £ s d £ s d £ s d £ s d £ s d £ s d £ s d £ s d £ s d £ s d £ s d £ s d £ s d £ s d £ s d £ s d £ s d £ s d £ s d £ s d £ s d £ s d £ s d £ s d £ s d £ s d £ s d £ s d £ s d £ s d £ s d £ s d £ s d £ s d |                                                                           |       |
| 1              | P. Routledge 914 5 11 11 4 5 214 11 11 11 11 11 11 11 11 11 11 11 11 1                                                                                                                                                                                                                                                                                                                                                                                                                                                                                                                                                                                                                                                                                                                                                                                                                                                                                                                                                                                                                                                                                                                                                                                                                                                                                                                                                                                                                                                                                                                                                                                                                                                                                                                                                                                                                                                                                                                                                                                                                                                        |                                                                           | 1     |
|                | 10 10 10 10 10 04                                                                                                                                                                                                                                                                                                                                                                                                                                                                                                                                                                                                                                                                                                                                                                                                                                                                                                                                                                                                                                                                                                                                                                                                                                                                                                                                                                                                                                                                                                                                                                                                                                                                                                                                                                                                                                                                                                                                                                                                                                                                                                             | Contraction of the second second                                          | T     |
|                | M. Byrne H H H H H H H H H H H H H H H H H                                                                                                                                                                                                                                                                                                                                                                                                                                                                                                                                                                                                                                                                                                                                                                                                                                                                                                                                                                                                                                                                                                                                                                                                                                                                                                                                                                                                                                                                                                                                                                                                                                                                                                                                                                                                                                                                                                                                                                                                                                                                                    |                                                                           | 6     |
| 8              | J. O'Donnell 2 11 5 10 11 11 11 5 573 11 11 11 11 11 11 11 11 5/3 1 6 75                                                                                                                                                                                                                                                                                                                                                                                                                                                                                                                                                                                                                                                                                                                                                                                                                                                                                                                                                                                                                                                                                                                                                                                                                                                                                                                                                                                                                                                                                                                                                                                                                                                                                                                                                                                                                                                                                                                                                                                                                                                      |                                                                           |       |
|                |                                                                                                                                                                                                                                                                                                                                                                                                                                                                                                                                                                                                                                                                                                                                                                                                                                                                                                                                                                                                                                                                                                                                                                                                                                                                                                                                                                                                                                                                                                                                                                                                                                                                                                                                                                                                                                                                                                                                                                                                                                                                                                                               |                                                                           |       |
|                | Total /3/8/0/0 11 11 25/8/09 5 11 11 11 11 11 11 11 11 11 11 11 11 1                                                                                                                                                                                                                                                                                                                                                                                                                                                                                                                                                                                                                                                                                                                                                                                                                                                                                                                                                                                                                                                                                                                                                                                                                                                                                                                                                                                                                                                                                                                                                                                                                                                                                                                                                                                                                                                                                                                                                                                                                                                          | On the application of the Medic<br>Books, Stationery, Forms, or other re  | al    |
| 1 55           | NOTEShould any of the above-mentioned books not be duly authenticated and submitted at the meeting, the names thereof should be struck out<br>in red ink, and the cause of the omission explained on the Minutes.                                                                                                                                                                                                                                                                                                                                                                                                                                                                                                                                                                                                                                                                                                                                                                                                                                                                                                                                                                                                                                                                                                                                                                                                                                                                                                                                                                                                                                                                                                                                                                                                                                                                                                                                                                                                                                                                                                             | Books, Stationery, Points, or other re-                                   | qui   |
|                |                                                                                                                                                                                                                                                                                                                                                                                                                                                                                                                                                                                                                                                                                                                                                                                                                                                                                                                                                                                                                                                                                                                                                                                                                                                                                                                                                                                                                                                                                                                                                                                                                                                                                                                                                                                                                                                                                                                                                                                                                                                                                                                               | Dispensary District.                                                      |       |
|                |                                                                                                                                                                                                                                                                                                                                                                                                                                                                                                                                                                                                                                                                                                                                                                                                                                                                                                                                                                                                                                                                                                                                                                                                                                                                                                                                                                                                                                                                                                                                                                                                                                                                                                                                                                                                                                                                                                                                                                                                                                                                                                                               |                                                                           |       |
|                |                                                                                                                                                                                                                                                                                                                                                                                                                                                                                                                                                                                                                                                                                                                                                                                                                                                                                                                                                                                                                                                                                                                                                                                                                                                                                                                                                                                                                                                                                                                                                                                                                                                                                                                                                                                                                                                                                                                                                                                                                                                                                                                               |                                                                           |       |
|                |                                                                                                                                                                                                                                                                                                                                                                                                                                                                                                                                                                                                                                                                                                                                                                                                                                                                                                                                                                                                                                                                                                                                                                                                                                                                                                                                                                                                                                                                                                                                                                                                                                                                                                                                                                                                                                                                                                                                                                                                                                                                                                                               |                                                                           |       |
|                |                                                                                                                                                                                                                                                                                                                                                                                                                                                                                                                                                                                                                                                                                                                                                                                                                                                                                                                                                                                                                                                                                                                                                                                                                                                                                                                                                                                                                                                                                                                                                                                                                                                                                                                                                                                                                                                                                                                                                                                                                                                                                                                               |                                                                           |       |
|                | Dated this 28 day of per olier 1916. Toi al Fe. Th.                                                                                                                                                                                                                                                                                                                                                                                                                                                                                                                                                                                                                                                                                                                                                                                                                                                                                                                                                                                                                                                                                                                                                                                                                                                                                                                                                                                                                                                                                                                                                                                                                                                                                                                                                                                                                                                                                                                                                                                                                                                                           | <                                                                         |       |
|                | (Signed) Mellall MN ell                                                                                                                                                                                                                                                                                                                                                                                                                                                                                                                                                                                                                                                                                                                                                                                                                                                                                                                                                                                                                                                                                                                                                                                                                                                                                                                                                                                                                                                                                                                                                                                                                                                                                                                                                                                                                                                                                                                                                                                                                                                                                                       |                                                                           |       |
|                | · Clerk of the Union                                                                                                                                                                                                                                                                                                                                                                                                                                                                                                                                                                                                                                                                                                                                                                                                                                                                                                                                                                                                                                                                                                                                                                                                                                                                                                                                                                                                                                                                                                                                                                                                                                                                                                                                                                                                                                                                                                                                                                                                                                                                                                          |                                                                           |       |