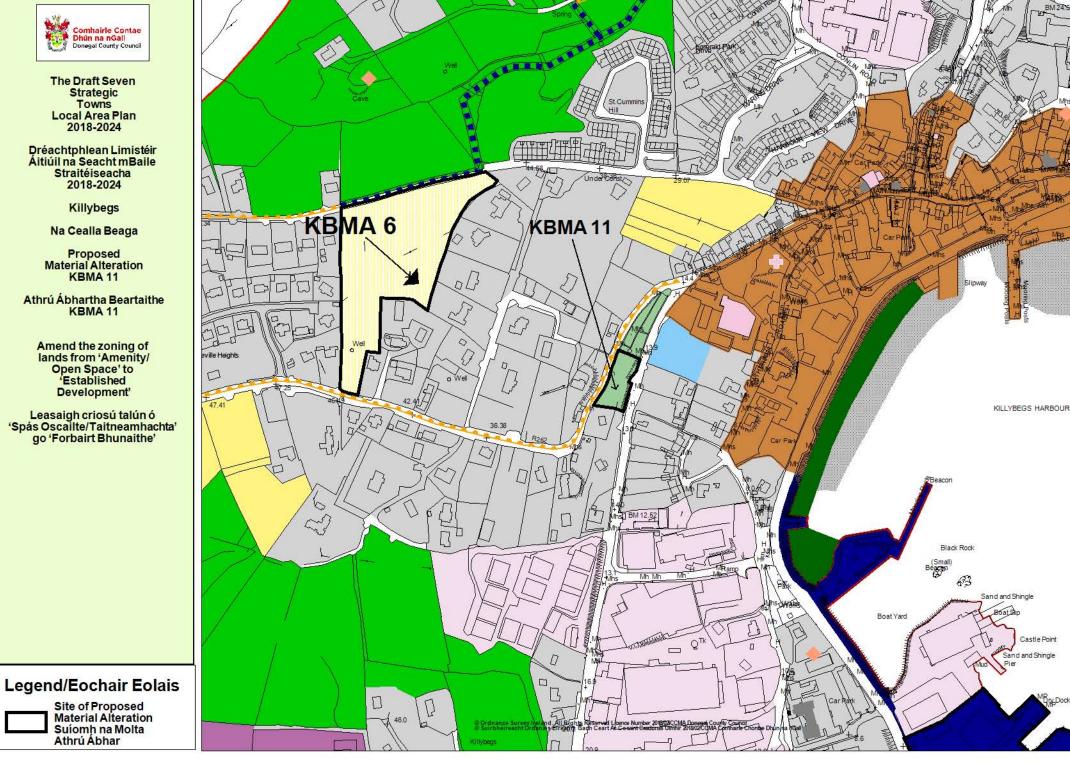

Dréachtphlean Limistéir Áitiúil na Seacht mBaile Straitéiseacha 2018-2024

Killybegs

Na Cealla Beaga

Proposed Material Alteration KBMA 6

Athrú Ábhartha Beartaithe KBMA 6

Amend the zoning of the lands from 'Strategic Residential Reserve' to 'Low Density Residential '

Leasaigh criosú talún ó 'Forchoimeád Straitéiseach Cónaithe' go 'Cónaitheach Ísealdlúis'

Site of Proposed Material Alteration Suíomh na Molta Athrú Ábhar

Dréachtphlean Limistéir Áitiúil na Seacht mBaile Straitéiseacha 2018-2024

Material Alteration Suíomh na Molta Athrú Ábhar

KBMA 11

Dréachtphlean Limistéir Áitiúil na Seacht mBaile Straitéiseacha 2018-2024

Killybegs