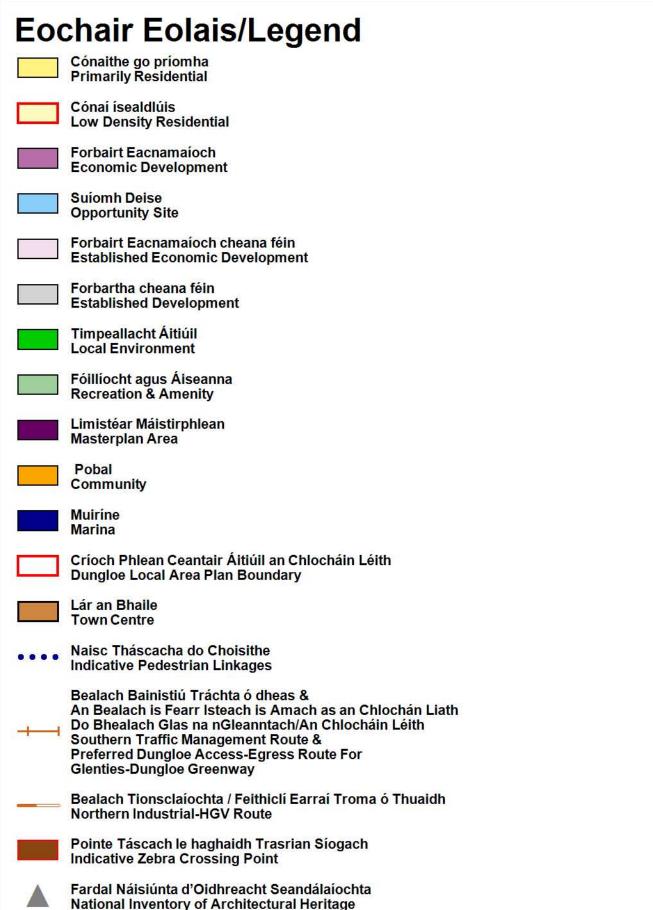

## Legend(s) Relating to An Clochán Liath (Dungloe) Mapping

The legend(s) below relate to all 'Material Alterations' mapping for An Clochán Liath (Dungloe), which follows immediately hereafter. Readers are advised to note that not all of the symbols contained in the legends below may appear on the Material Alterations mapping, as the legends have been reproduced from the original Draft Local Area Plan, which contained maps depicting the entire settlement rather than the smaller inset maps used to depict proposed Material Alterations.