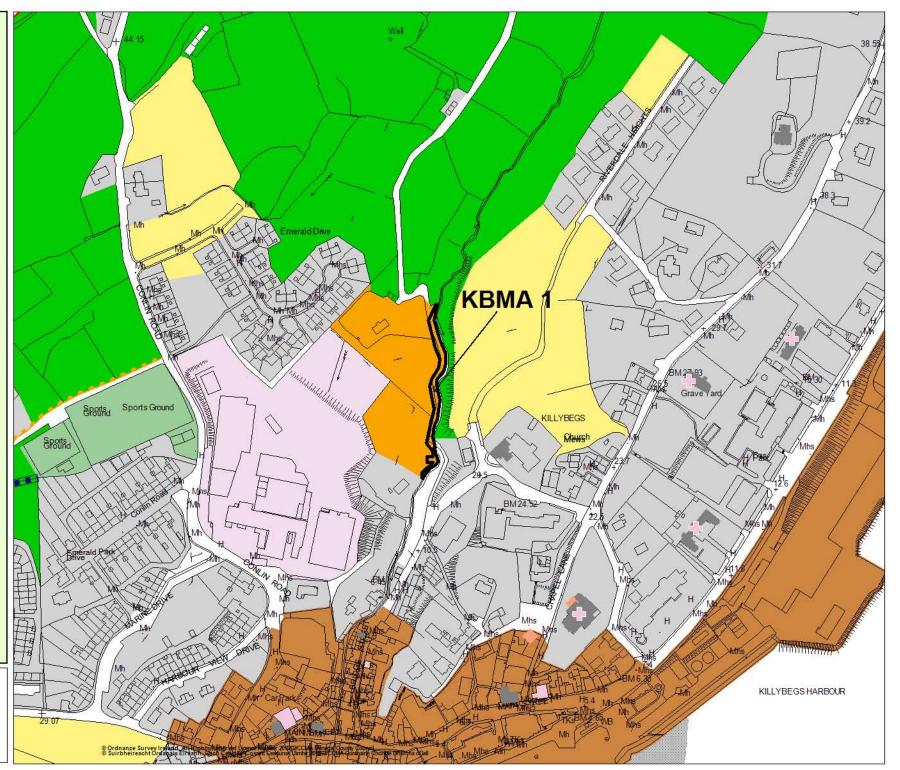

Killybegs

Na Cealla Beaga

Proposed Material Alteration KBMA 4

Athrú Ábhartha Beartaithe KBMA 4

Amend Draft LAP to show the route of the proposed Outer Relief Road

Leasaigh an Dréacht-LAP le bealach an Bhóthair Faoisimh Lasmuigh atá beartaithe a léiriú