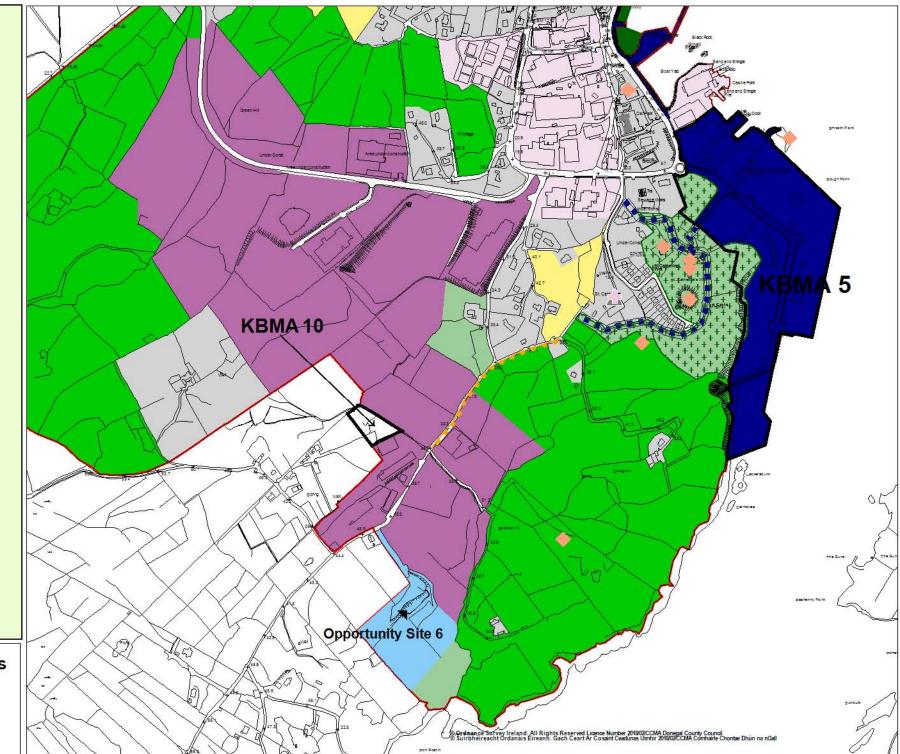

Killybegs

Na Cealla Beaga

Proposed Material Alteration KBMA 10

Athrú Ábhartha Beartaithe KBMA 10

Extend the Local Area Plan boundary and zone the intervening lands as 'Economic Development'

Cuir síneadh le teorainn an Phlean Ceantair Áitiúil agus criosaigh na tailte atá idir eatarthu mar 'Forbairt Eacnamaíochta'