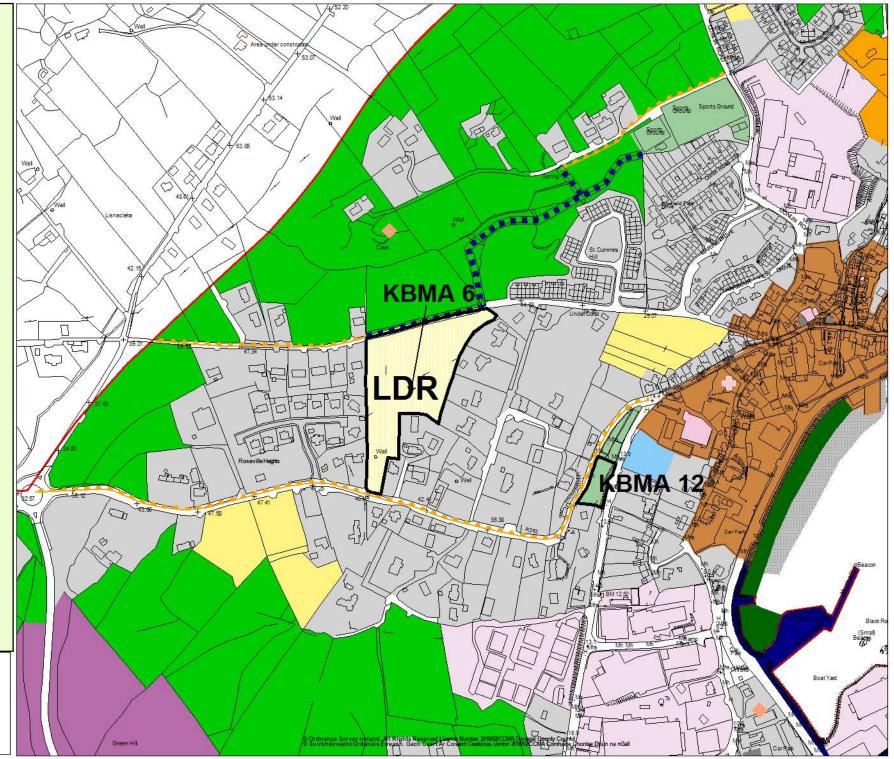

Dréachtphlean Limistéir Áitiúil na Seacht mBaile Straitéiseacha 2018-2024

Killybegs

Na Cealla Beaga

Proposed Material Alteration KBMA 6

Athrú Ábhartha Beartaithe KBMA 6

Amend the zoning of the lands from 'Strategic Residential Reserve' to 'Low Density Residential '

Leasaigh criosú talún ó 'Forchoimeád Straitéiseach Cónaithe' go 'Cónaitheach Ísealdlúis'

Site of Proposed Material Alteration Suíomh na Molta Athrú Ábhar

Dréachtphlean Limistéir Áitiúil na Seacht mBaile Straitéiseacha 2018-2024

## Na Cealla Beaga

Proposed Material Alteration KBMA 12

Athrú Ábhartha Beartaithe KBMA 12

Amend the zoning of lands from 'Economic Development' to 'Local Environment'

Leasaigh criosú talún ó 'Forbairt Eacnamaíochta' go 'Timpeallacht Áitiúil'