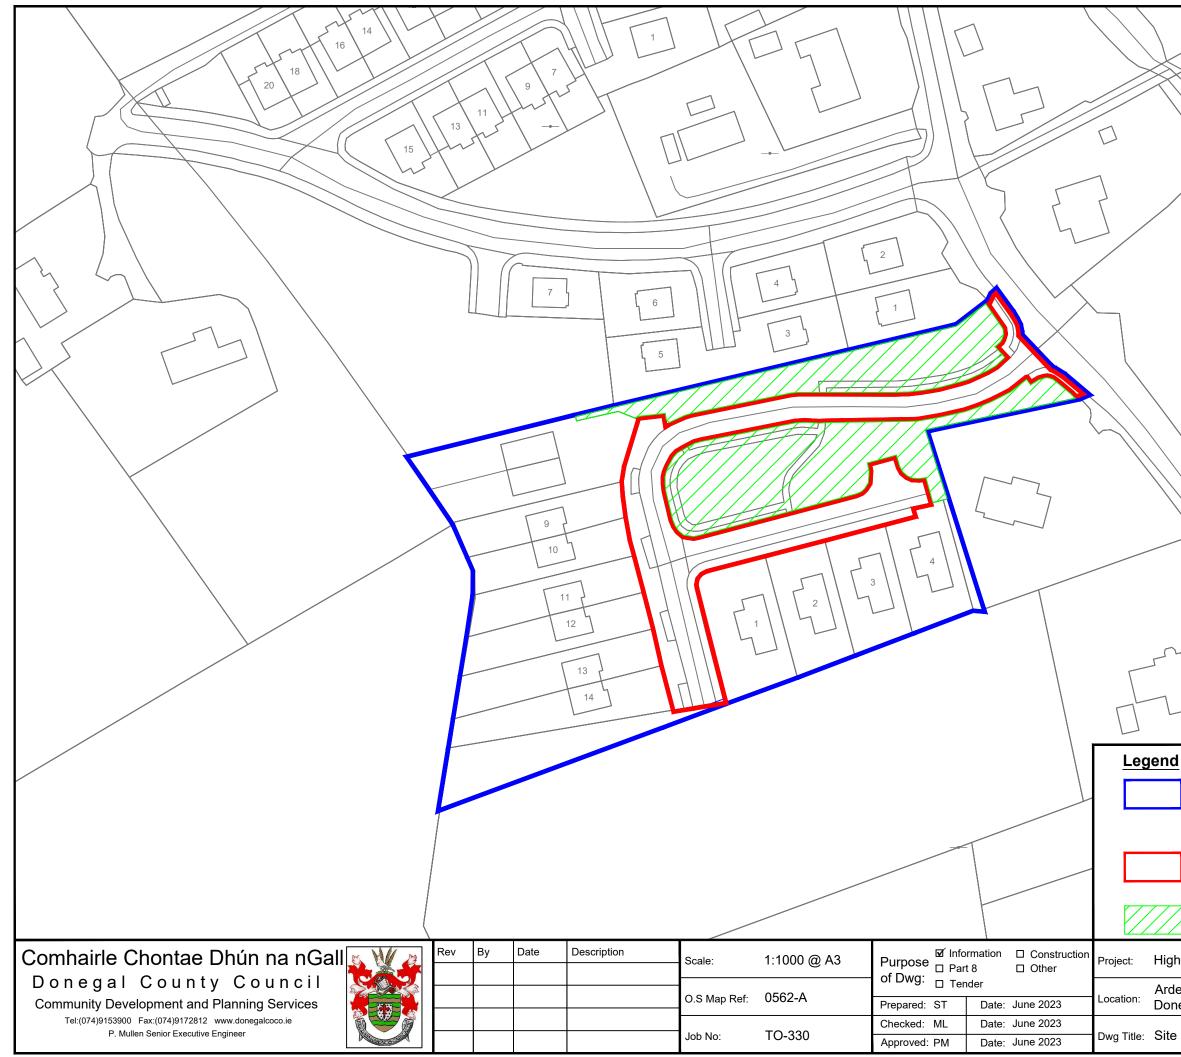

|                                                                                | The seal   |
|--------------------------------------------------------------------------------|------------|
| < //                                                                           |            |
|                                                                                |            |
|                                                                                |            |
|                                                                                |            |
|                                                                                |            |
|                                                                                |            |
|                                                                                |            |
|                                                                                |            |
|                                                                                |            |
|                                                                                |            |
|                                                                                |            |
| 5                                                                              |            |
| 5 5                                                                            |            |
|                                                                                |            |
|                                                                                |            |
| $\backslash$ /                                                                 |            |
| $\langle \rangle$                                                              |            |
|                                                                                |            |
|                                                                                |            |
|                                                                                |            |
|                                                                                |            |
|                                                                                |            |
|                                                                                | $\$        |
|                                                                                |            |
| ₁                                                                              |            |
|                                                                                | ///        |
| © Ordnance Survey Ireland 202                                                  |            |
| Includes Ordnance Survey Ireland data reproduced by<br>Donegal County Council. |            |
|                                                                                |            |
|                                                                                |            |
| Extent of Housing Estate that is the<br>taking in charge (TIC) application n   |            |
| Section 180 of the Planning and De                                             |            |
|                                                                                |            |
| Area that is proposed to be declared a public road                             |            |
| through the procedures set out by Section 11 of the Roads Act.                 |            |
| Area of open space.                                                            |            |
|                                                                                | Rev.: 0    |
| nfields Estate Taking in Charge                                                | Dwg no.:   |
| eskin, Donegal Town, Co.<br>egal                                               |            |
| Layout - TIC                                                                   | TO-330-001 |
|                                                                                |            |