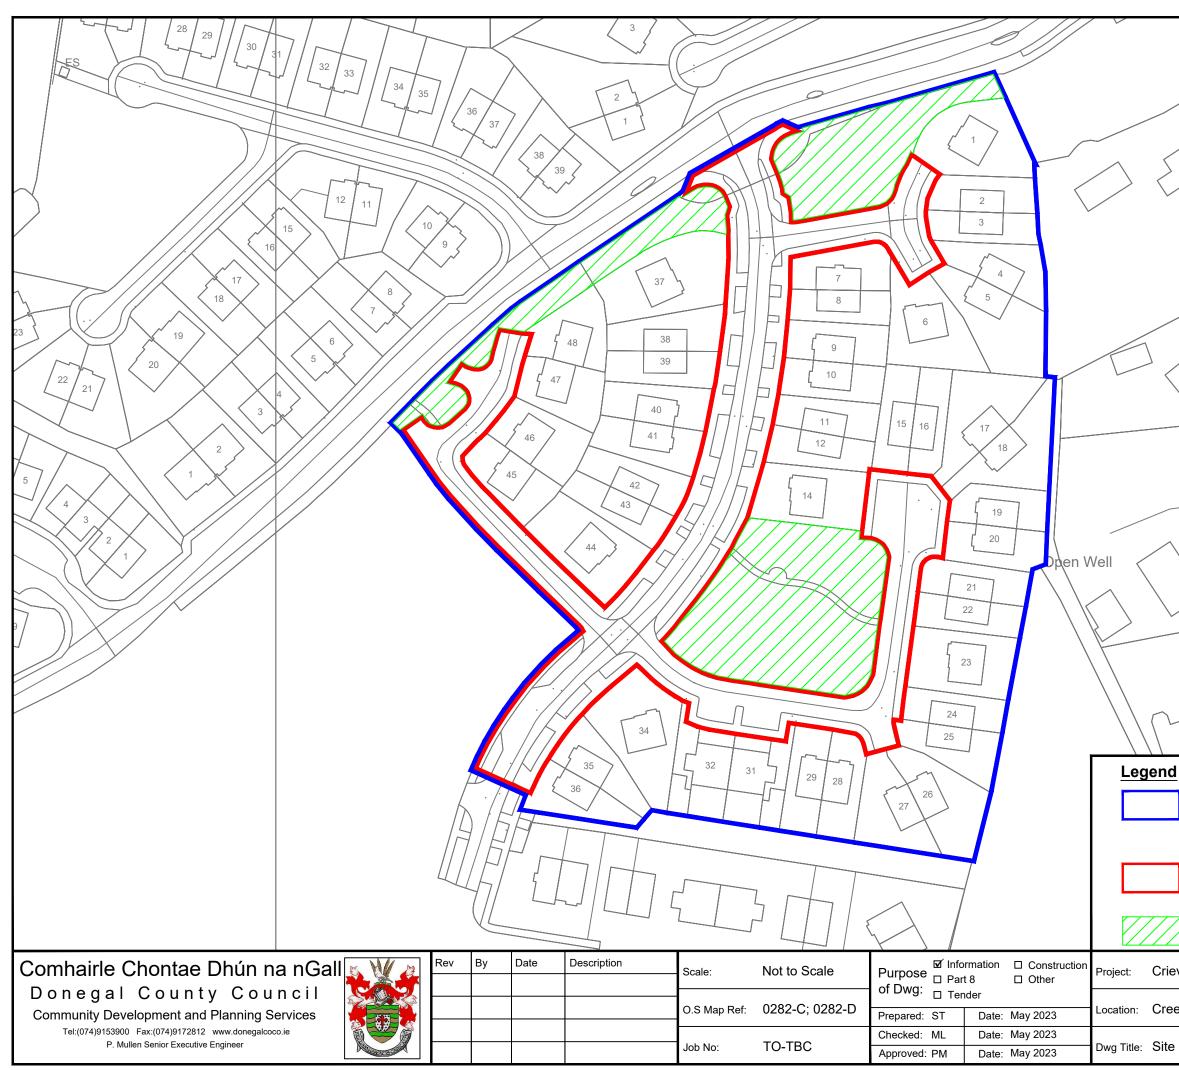

| Ordnance Survey Ireland. Includes Ordnance<br>Survey Ireland data reproduced under OSi Licence<br>Number 2023/02 /CCMA / Donegal County Council.   |            |
|----------------------------------------------------------------------------------------------------------------------------------------------------|------------|
| Extent of Housing Estate that is the subject of the taking in charge (TIC) application made under Section 180 of the Planning and Development Act. |            |
| Area that is proposed to be declared a public road<br>through the procedures set out by Section 11 of<br>the Roads Act.                            |            |
| Area of open space.                                                                                                                                |            |
| ve Mor Phase 1 & 2 Taking in Charge                                                                                                                | Dwg no.:   |
| evesmith, Letterkenny, Co. Donegal                                                                                                                 | TO-348-001 |
| Layout - TIC                                                                                                                                       |            |