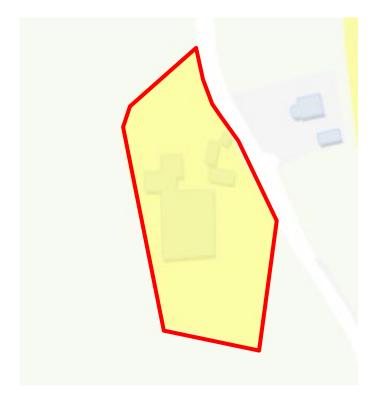

**Land Parcel ID** DLLA0000243J, as outlined in red above, located at **Glebe, Stranorlar** was incorrectly included on the local authority final map for 2025, following a determination to exclude the land parcel.