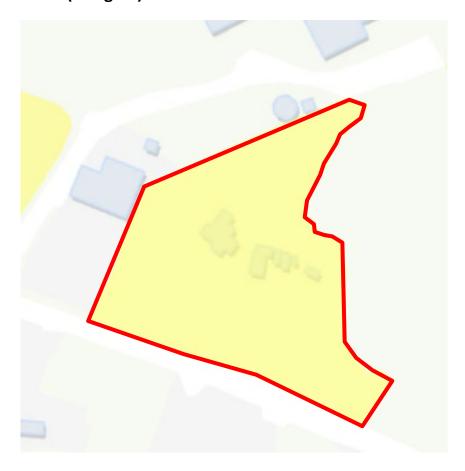

# An Clochán Liath (Dungloe)

**Land Parcel ID DLLA0000863** outlined in red above, located at **Meenmore, An Clochán Liath**, was incorrectly included on the local authority final map for 2025, following a determination to exclude said land parcel.