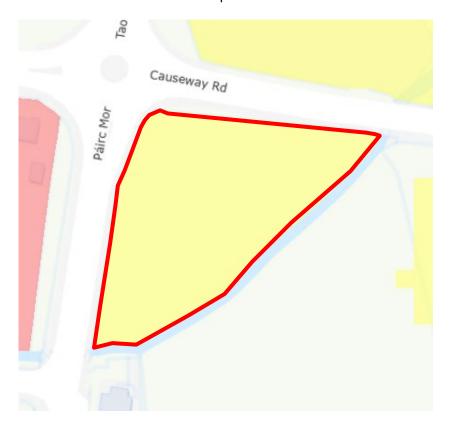

### Ballyshannon

**Land Parcel ID DLLA0000969** outlined in red above, located at **Rockville House, Ballyshannon** was incorrectly included on the local authority final map for 2025, following a determination to exclude the land parcel.