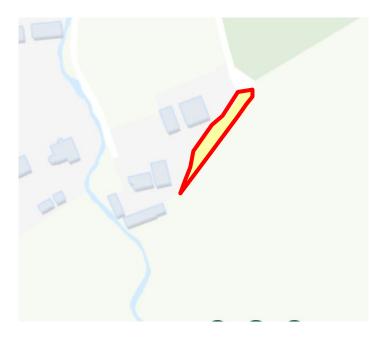

#### **Glenties**

**Land Parcel ID DLLA0000057** outlined in red above, located at **Main Street, Glenties** was incorrectly included on the local authority final map for 2025, following a determination to exclude the land parcel.