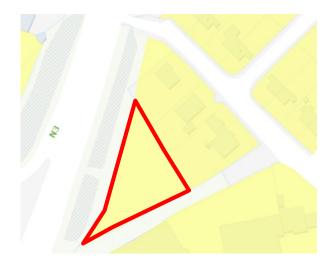

**Land Parcel ID DLLA0000127C** outlined in red above, located at **Station Field, Ballyshannon** was incorrectly included on the local authority final map for 2025, following a determination to exclude the land parcel.