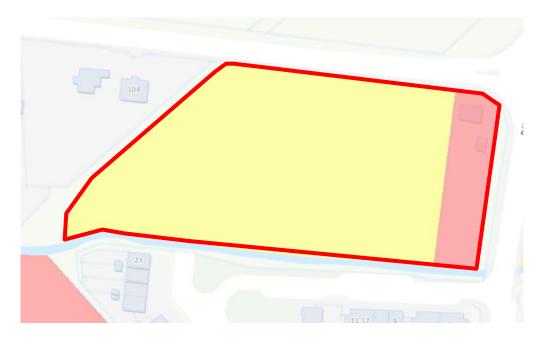

## Letterkenny

Part of Land Parcel DLLA0000191K, as outlined in red above, located at Glencar Irish, Letterkenny was incorrectly included on the local authority final map for 2025. The subject lands do not meet the criteria for inclusion on the RZLT map.