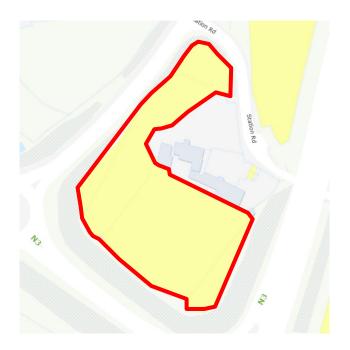

### Ballyshannon

**Land Parcel ID DLLA0000969** outlined in red above, located at **Rockville House, Ballyshannon** was incorrectly included on the local authority final map for 2025, following a determination to exclude the land parcel.