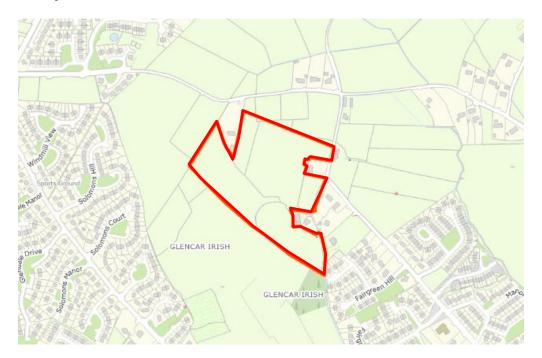

## Letterkenny

Part of Land Parcel DLLA0000191K, as outlined in red above, located at Glencar Irish, Letterkenny was incorrectly included on the local authority final map for 2025. The subject lands do not meet the criteria for inclusion on the RZLT map.