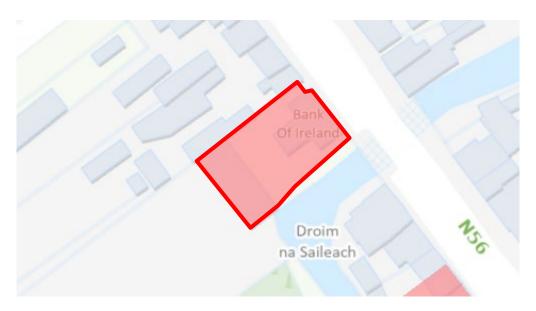

**Land Parcel ID DLLA0000127C** outlined in red above, located at **Station Field, Ballyshannon** was incorrectly included on the local authority final map for 2025, following a determination to exclude the land parcel.