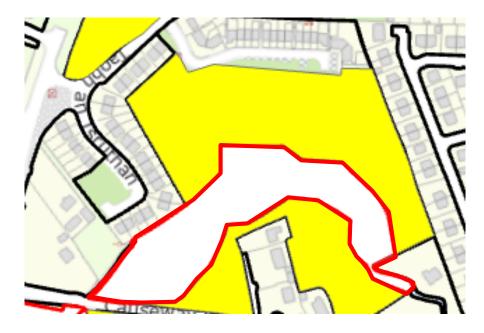

#### **Buncrana**

**Land Parcels DLLA0000216K and DLLA0000004** outlined in red above, located at **Ballymacarry**, **Buncrana**, were incorrectly included on the local authority final map for 2025. The subject lands do not meet the criteria for inclusion on the RZLT map.