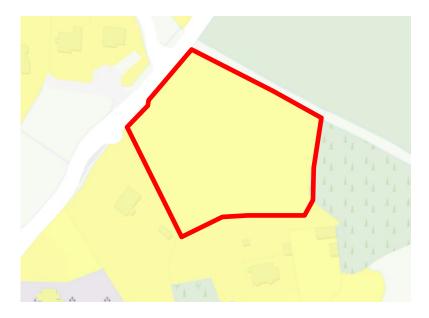

## Letterkenny

Part of Land Parcel DLLA0000191K, as outlined in red above, located at Glencar Irish, Letterkenny was incorrectly included on the local authority final map for 2025. The subject lands do not meet the criteria for inclusion on the RZLT map.