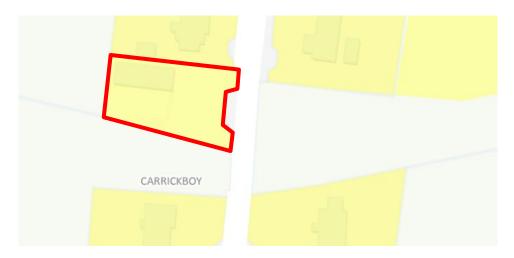

Land Parcel ID DLLA0000201J outlined in red above, located at Carrickboy, Ballyshannon was incorrectly included on the local authority final map for 2025, following a determination to exclude the land parcel.