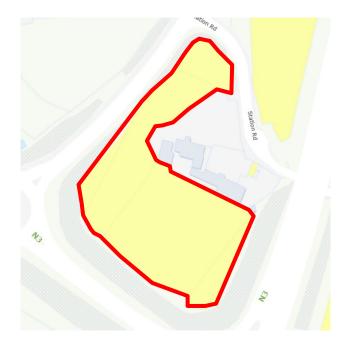

**Land Parcel ID DLLA0000127C** outlined in red above, located at **Station Field, Ballyshannon** was incorrectly included on the local authority final map for 2025, following a determination to exclude the land parcel.