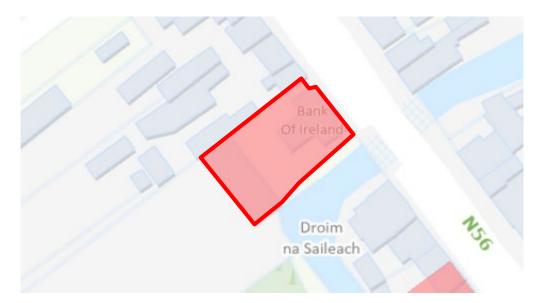

## Glenties

Land Parcel ID DLLA0000057 outlined in red above, located at Main Street, Glenties was incorrectly included on the local authority final map for 2025, following a determination to exclude the land parcel.