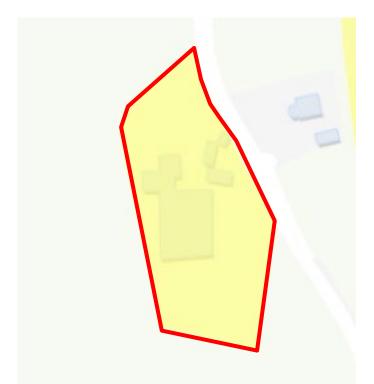

**Land Parcel ID** DLLA0000243J, as outlined in red above, located at **Glebe, Stranorlar** was incorrectly included on the local authority final map for 2025, following a determination to exclude the land parcel.