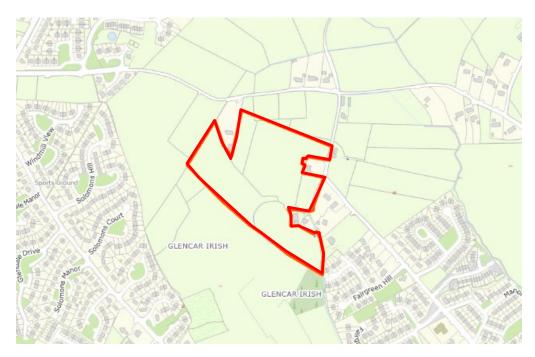

## Letterkenny

Part of Land Parcel DLLA0000191K, as outlined In red above, located at Glencar Irish, Letterkenny was incorrectly included on the local authority final map for 2025. The subject lands do not meet the criteria for inclusion on the RZLT map.