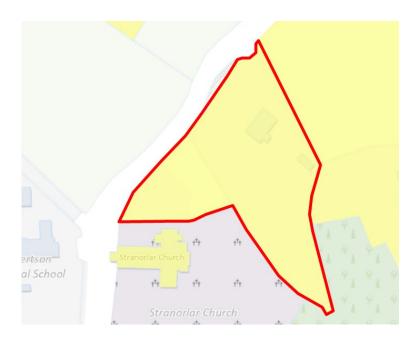

**Land Parcel ID** DLLA0000243J, as outlined in red above, located at **Glebe, Stranorlar** was incorrectly included on the local authority final map for 2025, following a determination to exclude the land parcel.

Part of Land Parcel ID DLLA0000778, as outlined in red above, located at Glebe, Stranorlar was incorrectly included on the local authority final map for 2025, following a determination to exclude the land parcel.