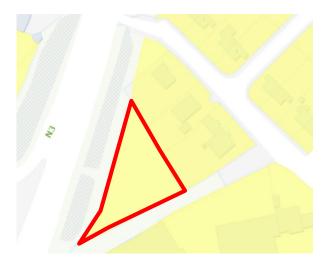

## Ballyshannon

**Land Parcel ID DLLA0000969** outlined in red above, located at **Rockville House, Ballyshannon** was incorrectly included on the local authority final map for 2025, following a determination to exclude the land parcel.