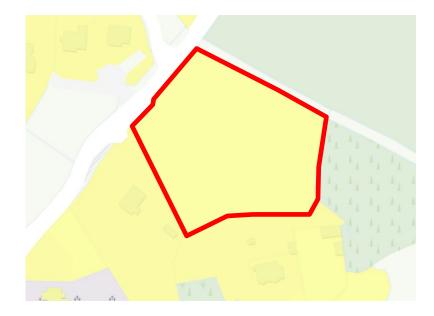

## Ballyshannon

**Land Parcel ID DLLA0000969** outlined in red above, located at **Rockville House, Ballyshannon** was incorrectly included on the local authority final map for 2025, following a determination to exclude the land parcel.