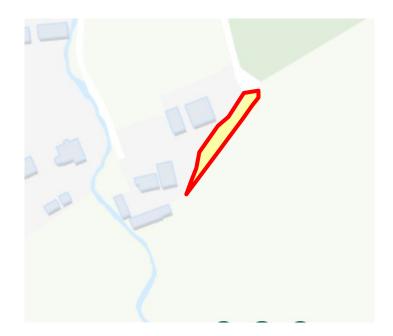

Part of Land Parcel ID DLLA0000778, as outlined in red above, located at Glebe, Stranorlar was incorrectly included on the local authority final map for 2025, following a determination to exclude the land parcel.