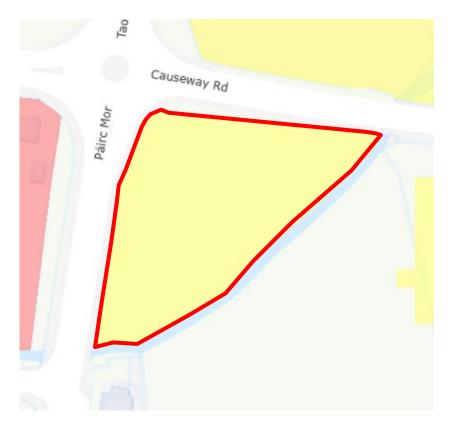

## Ballyshannon

**Land Parcel ID DLLA0000969** outlined in red above, located at **Rockville House, Ballyshannon** was incorrectly included on the local authority final map for 2025, following a determination to exclude the land parcel.