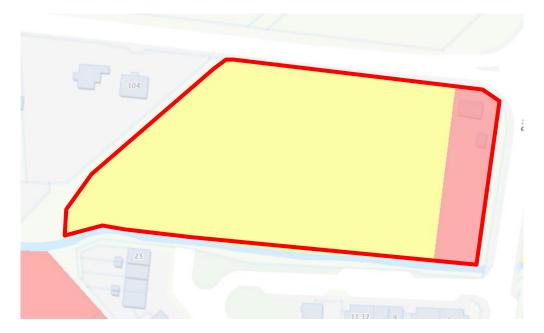

# An Clochán Liath (Dungloe)

Land Parcel ID DLLA0000863 outlined in red above, located at Meenmore, An Clochán Liath, was incorrectly included on the local authority final map for 2025, following a determination to exclude said land parcel.