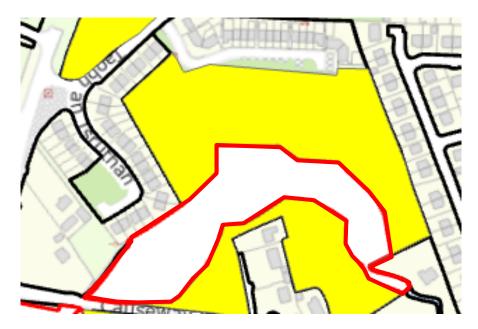

#### Buncrana

Land Parcels DLLA0000216K and DLLA0000004 outlined in red above, located at Ballymacarry, Buncrana, were incorrectly included on the local authority final map for 2025. The subject lands do not meet the criteria for inclusion on the RZLT map.