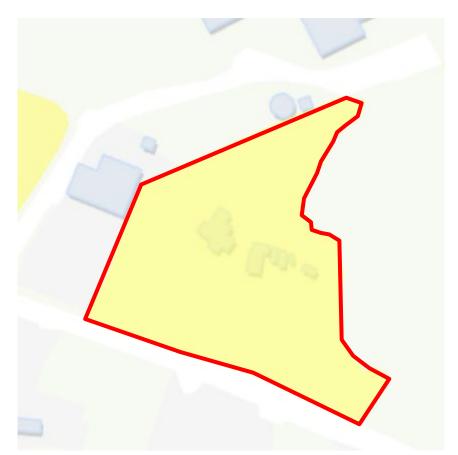

# An Clochán Liath (Dungloe)

Land Parcel ID DLLA0000863 outlined in red above, located at Meenmore, An Clochán Liath, was incorrectly included on the local authority final map for 2025, following a determination to exclude said land parcel.